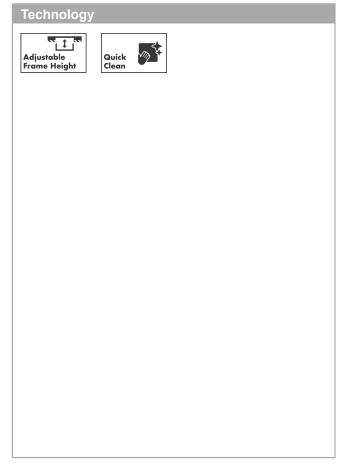

## product features

- · consists of: design grate, height adjustable frame, wall installation flange, Dryphon
- · grate tileable on rear, except for glass finishes (-450 and -610)
- · easy to clean surface
- easy adjustment to tile thickness with height adjustable frame (7 – 18 mm)
- · up to 60 I/min drainage capacity
- · where to use: new construction, renovation
- · tile thickness: up to 18 mm
- · suitable for any type of tile
- · grate removal tool allows easy removal of the finish set
- · type of odour seal: mechanical
- · mounting type: wall-mounted, free in the floor
- · wall mounting possible
- · tile inlay depth: 12 mm
- grate material: Stainless Steel 304 (1.4301)
- · suitable for primary and secondary drainage
- · frame width: 62 mm
- · grate width: 46 mm
- suitable for Rainmaker Select products with glass finish (-450 and -610)