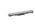

## RainDrain Match

## Finish set shower drain 600 with height adjustable frame

Surfaces: Chrome Article Number: 56036000

## product features

- · consists of: design grate, height adjustable frame, wall installation flange, Dryphon
- · grate tileable on rear, except for glass finishes (-450 and -610)
- · easy to clean surface
- easy adjustment to tile thickness with height adjustable frame (7 – 18 mm)
- · up to 60 I/min drainage capacity
- · where to use: new construction, renovation
- · tile thickness: up to 18 mm
- · suitable for any type of tile
- · grate removal tool allows easy removal of the finish set
- · type of odour seal: mechanical
- · mounting type: wall-mounted, free in the floor
- · wall mounting possible
- · tile inlay depth: 12 mm
- grate material: Stainless Steel 304 (1.4301)
- · suitable for primary and secondary drainage
- · frame width: 62 mm
- · grate width: 46 mm
- suitable for Rainmaker Select products with glass finish (-450 and -610)