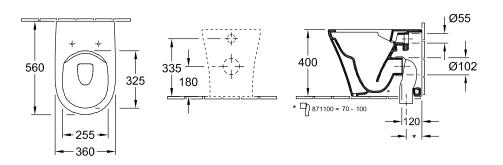

## TECHNICAL DRAWINGS

### 4624R001

#### 1. POSITION

| Article number                                   | 4624R001                                                                                                         |
|--------------------------------------------------|------------------------------------------------------------------------------------------------------------------|
| Article title                                    | Villeroy & Boch O.novo Washdown<br>toilet Compact, rimless, floor-<br>standing, with DirectFlush, White<br>Alpin |
| Product designation                              | Washdown toilet Compact, rimless                                                                                 |
| Collection                                       | O.novo                                                                                                           |
| PROJECTS                                         | START                                                                                                            |
| Assembly / Assembly type                         | floor-standing                                                                                                   |
| Scope of delivery                                | 1 x washdown toilet, rimless , 1 x<br>fastening set                                                              |
| Ordering information                             | Please order toilet seat separately.<br>Please order cistern separately.                                         |
| Length in mm                                     | 560                                                                                                              |
| Width in mm                                      | 360                                                                                                              |
| Height in mm                                     | 400                                                                                                              |
| Weight in kg                                     | 29,70                                                                                                            |
| Suitable for                                     | Mounted cistern                                                                                                  |
| Innovative flushing technology (with TwistFlush) | No                                                                                                               |
| Flush type                                       | Washdown toilet                                                                                                  |
| Flush volume I                                   | 3 / 4,5 I                                                                                                        |
| Outlet / outlet                                  | horizontal outlet                                                                                                |
| Wall-mounted - floor-standing                    | floor-standing                                                                                                   |
| Leed                                             | 4                                                                                                                |
| Material                                         | Sanitary ceramics                                                                                                |
| Surface                                          | glossy                                                                                                           |
| EAN number                                       | 4062373675519                                                                                                    |