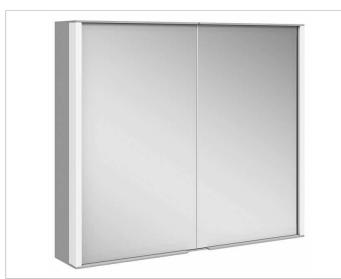

### **Royal Match** 12802171331 Mirror cabinet

#### **PRODUCT ATTRIBUTES**

wall mounted,

2 hinged double sided crystal mirror doors, body in aluminium silver anodized, rear panel in back-lacquered white glass Operation:

control panel with capacitive touch sensor, optional to be operated via the light switch Illumination: