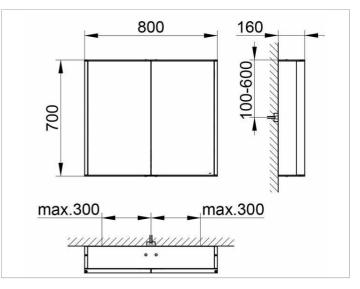

# **PRODUCT DATA SHEET**

### **Royal Match** 12802171331 Mirror cabinet

#### PRODUCT



#### DRAWING



KEUCC

#### **PRODUCT ATTRIBUTES**

wall mounted,

2 hinged double sided crystal mirror doors, body in aluminium silver anodized, rear panel in back-lacquered white glass Operation:

control panel with capacitive touch sensor, optional to be operated via the light switch Illumination:

LED 2 x 12,5 watt (lifespan > 30.000 hours), light colour 3000 kelvin (warm white), infinitely dimmable, lamps non-exchangeable EEK: A++, A+, A , 25 kWh/1000h

#### EQUIPMENT

- 1 shaver socket (internal) - 2 x 3 adjustable glass shelves - interior lighting

## SURFACE

silver anodized

#### DIMENSION

800 x 700 x 160 mm