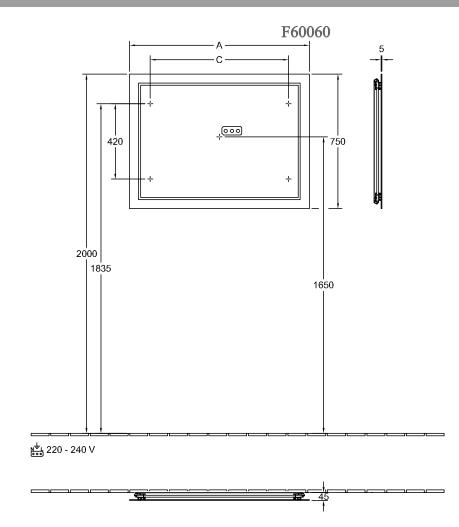

# TECHNICAL DRAWINGS

|            | А    | С    |
|------------|------|------|
| F600 60 00 | 600  | 370  |
| G600 60 00 | 600  | 370  |
| G610 60 00 | 600  | 370  |
| F600 80 00 | 800  | 570  |
| G600 80 00 | 800  | 570  |
| G610 80 00 | 800  | 570  |
| F600 10 00 | 1000 | 770  |
| G600 10 00 | 1000 | 770  |
| G610 10 00 | 1000 | 770  |
| F600 12 00 | 1200 | 970  |
| G600 12 00 | 1200 | 970  |
| G610 12 00 | 1200 | 970  |
| F600 16 00 | 1600 | 1370 |
| G600 16 00 | 1600 | 1370 |
| G610 16 00 | 1600 | 1370 |