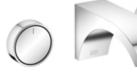

## Wall-mounted basin mixer without pop-up waste - polished chrome

Article number: Set

- 160 mm projection
- · fixed spout
- · rectangular, air-enriched flow
- hole diameter valve 37 mm
- hole diameter spout 37 mm
- handle Ø 60mm
- max. flow 4.5 l/min
- lead-free
- with hot / cold marking

polished chrome

Miscellaneous items are required for this article.