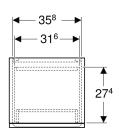

# Scope of delivery

- Tall cabinet
- 3 glass shelves

• Fastening material

| Art. no.     | Colour / surface                | В     | Н      | Т     |
|--------------|---------------------------------|-------|--------|-------|
| 501.923.01.1 | white / high-gloss coated       | 39 cm | 180 cm | 36 cm |
| 501.923.JK.1 | lava / matt coated              | 39 cm | 180 cm | 36 cm |
| 501.923.00.1 | light hickory / foil structured | 39 cm | 180 cm | 36 cm |
| 501.923.JR.1 | hickory / foil structured       | 39 cm | 180 cm | 36 cm |