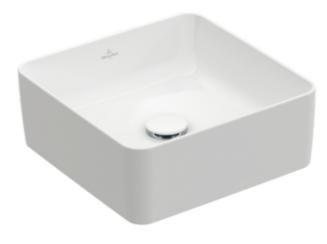

#### 1. POSITION

| Model                         | 4A2138                                                                                                                                                                                                                                                                                                                                                                                                                                                                                                    |  |
|-------------------------------|-----------------------------------------------------------------------------------------------------------------------------------------------------------------------------------------------------------------------------------------------------------------------------------------------------------------------------------------------------------------------------------------------------------------------------------------------------------------------------------------------------------|--|
| Collection                    | Collaro                                                                                                                                                                                                                                                                                                                                                                                                                                                                                                   |  |
| PROJECTS                      | DESIGN                                                                                                                                                                                                                                                                                                                                                                                                                                                                                                    |  |
| Width                         | 380 mm                                                                                                                                                                                                                                                                                                                                                                                                                                                                                                    |  |
| Depth                         | 380 mm                                                                                                                                                                                                                                                                                                                                                                                                                                                                                                    |  |
| Weight                        | 10,8 kg                                                                                                                                                                                                                                                                                                                                                                                                                                                                                                   |  |
| description                   | TitanCeram recommendation: to be installed with a spacing between the washbasin rear panel and the wall of at least incl. template, fastening set included                                                                                                                                                                                                                                                                                                                                                |  |
| Tap fitting / Tap hole remark | for wall-mounted washbasin mixers<br>or tall pillar tap fittings, without tap<br>hole area, when using a wall-<br>mounted tap fitting, we recommend<br>a projection of at least 210 mm                                                                                                                                                                                                                                                                                                                    |  |
| Overflow remark               | without overflow, Please note:<br>unclosable outlet valve must be<br>used with models without overflow                                                                                                                                                                                                                                                                                                                                                                                                    |  |
| material                      | TitanCeram                                                                                                                                                                                                                                                                                                                                                                                                                                                                                                |  |
| Specification texts           | Collaro; Surface-mounted washbasin; TitanCeram; Size: 380 x 380 mm; Square; for wall-mounted washbasin mixers or tall pillar tap fittings, without tap hole area; when using a wall-mounted tap fitting, we recommend a projection of at least 210 mm; without overflow; Please note: unclosable outlet valve must be used with models without overflow; recommendation: to be installed with a spacing between the washbasin rear panel and the wall of at least; incl. template, fastening set included |  |