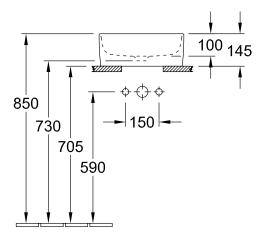

#### 1. POSITION

| Model                         | 4A2138                                                                                                                                                                                                                                                                                                                                                                                                                                                                                                    |  |
|-------------------------------|-----------------------------------------------------------------------------------------------------------------------------------------------------------------------------------------------------------------------------------------------------------------------------------------------------------------------------------------------------------------------------------------------------------------------------------------------------------------------------------------------------------|--|
| Collection                    | Collaro                                                                                                                                                                                                                                                                                                                                                                                                                                                                                                   |  |
| PROJECTS                      | DESIGN                                                                                                                                                                                                                                                                                                                                                                                                                                                                                                    |  |
| Width                         | 380 mm                                                                                                                                                                                                                                                                                                                                                                                                                                                                                                    |  |
| Depth                         | 380 mm                                                                                                                                                                                                                                                                                                                                                                                                                                                                                                    |  |
| Weight                        | 10,8 kg                                                                                                                                                                                                                                                                                                                                                                                                                                                                                                   |  |
| description                   | TitanCeram recommendation: to be installed with a spacing between the washbasin rear panel and the wall of at least incl. template, fastening set included                                                                                                                                                                                                                                                                                                                                                |  |
| Tap fitting / Tap hole remark | for wall-mounted washbasin mixers<br>or tall pillar tap fittings, without tap<br>hole area, when using a wall-<br>mounted tap fitting, we recommend<br>a projection of at least 210 mm                                                                                                                                                                                                                                                                                                                    |  |
| Overflow remark               | without overflow, Please note:<br>unclosable outlet valve must be<br>used with models without overflow                                                                                                                                                                                                                                                                                                                                                                                                    |  |
| material                      | TitanCeram                                                                                                                                                                                                                                                                                                                                                                                                                                                                                                |  |
| Specification texts           | Collaro; Surface-mounted washbasin; TitanCeram; Size: 380 x 380 mm; Square; for wall-mounted washbasin mixers or tall pillar tap fittings, without tap hole area; when using a wall-mounted tap fitting, we recommend a projection of at least 210 mm; without overflow; Please note: unclosable outlet valve must be used with models without overflow; recommendation: to be installed with a spacing between the washbasin rear panel and the wall of at least; incl. template, fastening set included |  |

# TECHNICAL DRAWINGS