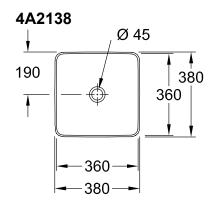

#### 1. POSITION

| Model                         | 4A2138                                                                                                                                                                                                                                                                                                                                                                                                                                                                                                    |  |
|-------------------------------|-----------------------------------------------------------------------------------------------------------------------------------------------------------------------------------------------------------------------------------------------------------------------------------------------------------------------------------------------------------------------------------------------------------------------------------------------------------------------------------------------------------|--|
| Collection                    | Collaro                                                                                                                                                                                                                                                                                                                                                                                                                                                                                                   |  |
| PROJECTS                      | DESIGN                                                                                                                                                                                                                                                                                                                                                                                                                                                                                                    |  |
| Width                         | 380 mm                                                                                                                                                                                                                                                                                                                                                                                                                                                                                                    |  |
| Depth                         | 380 mm                                                                                                                                                                                                                                                                                                                                                                                                                                                                                                    |  |
| Weight                        | 10,8 kg                                                                                                                                                                                                                                                                                                                                                                                                                                                                                                   |  |
| description                   | TitanCeram recommendation: to be installed with a spacing between the washbasin rear panel and the wall of at least incl. template, fastening set included                                                                                                                                                                                                                                                                                                                                                |  |
| Tap fitting / Tap hole remark | for wall-mounted washbasin mixers<br>or tall pillar tap fittings, without tap<br>hole area, when using a wall-<br>mounted tap fitting, we recommend<br>a projection of at least 210 mm                                                                                                                                                                                                                                                                                                                    |  |
| Overflow remark               | without overflow, Please note:<br>unclosable outlet valve must be<br>used with models without overflow                                                                                                                                                                                                                                                                                                                                                                                                    |  |
| material                      | TitanCeram                                                                                                                                                                                                                                                                                                                                                                                                                                                                                                |  |
| Specification texts           | Collaro; Surface-mounted washbasin; TitanCeram; Size: 380 x 380 mm; Square; for wall-mounted washbasin mixers or tall pillar tap fittings, without tap hole area; when using a wall-mounted tap fitting, we recommend a projection of at least 210 mm; without overflow; Please note: unclosable outlet valve must be used with models without overflow; recommendation: to be installed with a spacing between the washbasin rear panel and the wall of at least; incl. template, fastening set included |  |

# TECHNICAL DRAWINGS