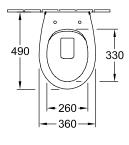

|
| Material                                         | Sanitary ceramics                                                                                                       |
| Other material                                   | Toilet seat and cover: Duroplast                                                                                        |
| Other material                                   |                                                                                                                         |
| Other surfaces                                   | Toilet seat and cover: glossy                                                                                           |

# COLOUR

#### **COLOUR DESIGNATION**



White Alpin



## TECHNICAL DRAWINGS

### 7667HR01