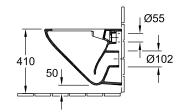

|
| Material                                         | Sanitary ceramics                                                                                                       |
| Other material                                   | Toilet seat and cover: Duroplast                                                                                        |
| Other material                                   |                                                                                                                         |
| Other surfaces                                   | Toilet seat and cover: glossy                                                                                           |

# COLOUR

#### **COLOUR DESIGNATION**



White Alpin



## TECHNICAL DRAWINGS

### 7667HR01