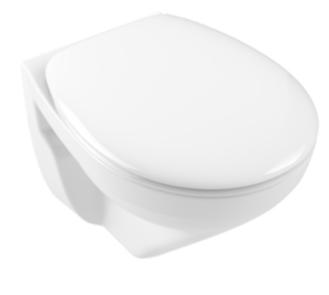

#### 1. POSITION

| Article number                                   | 7667HR01                                                                                                                |
|--------------------------------------------------|-------------------------------------------------------------------------------------------------------------------------|
| Article title                                    | Villeroy & Boch O.novo Combi-Pack,<br>wall-mounted, with DirectFlush,<br>White Alpin                                    |
| Product designation                              | Combi-Pack                                                                                                              |
| Collection                                       | O.novo                                                                                                                  |
| PROJECTS                                         | START                                                                                                                   |
| Assembly / Assembly type                         | wall-mounted                                                                                                            |
| Scope of delivery                                | 1 x washdown toilet , 1 x toilet seat and cover                                                                         |
| Length in mm                                     | 500                                                                                                                     |
| Width in mm                                      | 360                                                                                                                     |
| Height in mm                                     | 380                                                                                                                     |
| Weight in kg                                     | 15,00                                                                                                                   |
| Suitable for                                     | Concealed cistern                                                                                                       |
| Innovative flushing technology (with TwistFlush) | No                                                                                                                      |
| Flush type                                       | Washdown toilet                                                                                                         |
| Flush volume I                                   | 3 / 4,5                                                                                                                 |
| Outlet / outlet                                  | horizontal outlet                                                                                                       |
| Wall-mounted - floor-standing                    | wall-mounted                                                                                                            |
| Function                                         | <ul> <li>with automatic lowering<br/>mechanism (SoftClosing)</li> <li>with removable seat<br/>(QuickRelease)</li> </ul> |
| Leed                                             | 4                                                                                                                       |
| Material                                         | Sanitary ceramics                                                                                                       |
| Other material                                   | Toilet seat and cover: Duroplast                                                                                        |
| Other material                                   |                                                                                                                         |
| Other surfaces                                   | Toilet seat and cover: glossy                                                                                           |