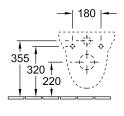

|
| Material                                         | Sanitary ceramics                                                                                                       |
| Other material                                   | Toilet seat and cover: Duroplast                                                                                        |
| Other material                                   |                                                                                                                         |
| Other surfaces                                   | Toilet seat and cover: glossy                                                                                           |

# COLOUR

#### **COLOUR DESIGNATION**



White Alpin



## TECHNICAL DRAWINGS

### 7667HR01