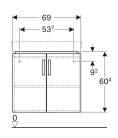

## Scope of delivery

· Fastening material

| Art. no.     | Colour / surface                                                     | В     | Washbasin width | Н       | Т     |
|--------------|----------------------------------------------------------------------|-------|-----------------|---------|-------|
| 501.486.00.1 | Body: matt coated / white<br>Front: white / high-gloss coated        | 69 cm | 69.5 cm         | 60.4 cm | 55 cm |
| 501.485.00.1 | Body: light grey / matt coated Front: light grey / high-gloss coated | 69 cm | 69.5 cm         | 60.4 cm | 55 cm |