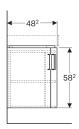

## Scope of delivery

· Fastening material

| Art. no.     | Colour / surface                                                     | В     | Washbasin width | Н       | Т     |
|--------------|----------------------------------------------------------------------|-------|-----------------|---------|-------|
| 501.486.00.1 | Body: matt coated / white<br>Front: white / high-gloss coated        | 69 cm | 69.5 cm         | 60.4 cm | 55 cm |
| 501.485.00.1 | Body: light grey / matt coated Front: light grey / high-gloss coated | 69 cm | 69.5 cm         | 60.4 cm | 55 cm |