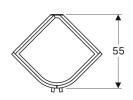

## Scope of delivery

· Fastening material

| Art. no.     | Colour / surface                                                     | В     | Washbasin width | Н       | Т     |
|--------------|----------------------------------------------------------------------|-------|-----------------|---------|-------|
| 501.486.00.1 | Body: matt coated / white<br>Front: white / high-gloss coated        | 69 cm | 69.5 cm         | 60.4 cm | 55 cm |
| 501.485.00.1 | Body: light grey / matt coated Front: light grey / high-gloss coated | 69 cm | 69.5 cm         | 60.4 cm | 55 cm |