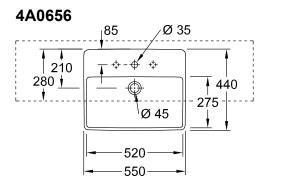

#### 1. POSITION

| Model                         | 4A0656                                                                                                                                                                                                                                                                                                               |
|-------------------------------|----------------------------------------------------------------------------------------------------------------------------------------------------------------------------------------------------------------------------------------------------------------------------------------------------------------------|
| Collection                    | Avento                                                                                                                                                                                                                                                                                                               |
| PROJECTS                      | DESIGN                                                                                                                                                                                                                                                                                                               |
| Width                         | 550 mm                                                                                                                                                                                                                                                                                                               |
| Depth                         | 440 mm                                                                                                                                                                                                                                                                                                               |
| Weight                        | 14,7 kg                                                                                                                                                                                                                                                                                                              |
| description                   | Sanitary porcelain<br>Also available in CeramicPlus<br>incl. template, fastening set<br>included                                                                                                                                                                                                                     |
| Tap fitting / Tap hole remark | suitable for 3-hole tap fittings, central tap hole punched out                                                                                                                                                                                                                                                       |
| Overflow remark               | without overflow, Please note:<br>unclosable outlet valve must be<br>used with models without overflow                                                                                                                                                                                                               |
| material                      | Sanitary porcelain                                                                                                                                                                                                                                                                                                   |
| Specification texts           | Avento; Semi-recessed washbasin;<br>Sanitary porcelain; Size: 550 x 440<br>mm; Rectangle; suitable for 3-hole<br>tap fittings, central tap hole<br>punched out; without overflow;<br>Please note: unclosable outlet valve<br>must be used with models without<br>overflow; incl. template, fastening<br>set included |

# **TECHNICAL DRAWINGS**