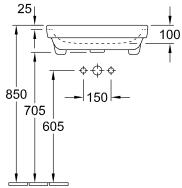

| Sanitary porcelain                                                                                                                                                                                                                                                                                                   |
| Specification texts           | Avento; Semi-recessed washbasin;<br>Sanitary porcelain; Size: 550 x 440<br>mm; Rectangle; suitable for 3-hole<br>tap fittings, central tap hole<br>punched out; without overflow;<br>Please note: unclosable outlet valve<br>must be used with models without<br>overflow; incl. template, fastening<br>set included |

### COLOURS

White Alpin

White Alpin CeramicPlus

4A0656R1

4A065601

4051202556174 4051202556181



# **TECHNICAL DRAWINGS**







# **TECHNICAL DRAWINGS**