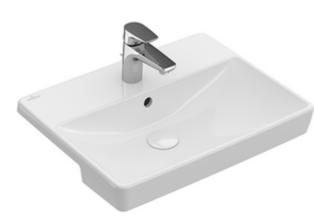

#### 1. POSITION

| Model                         | 4A0656                                                                                                                                                                                                                                                                                                               |
|-------------------------------|----------------------------------------------------------------------------------------------------------------------------------------------------------------------------------------------------------------------------------------------------------------------------------------------------------------------|
| Collection                    | Avento                                                                                                                                                                                                                                                                                                               |
| PROJECTS                      | DESIGN                                                                                                                                                                                                                                                                                                               |
| Width                         | 550 mm                                                                                                                                                                                                                                                                                                               |
| Depth                         | 440 mm                                                                                                                                                                                                                                                                                                               |
| Weight                        | 14,7 kg                                                                                                                                                                                                                                                                                                              |
| description                   | Sanitary porcelain<br>Also available in CeramicPlus<br>incl. template, fastening set<br>included                                                                                                                                                                                                                     |
| Tap fitting / Tap hole remark | suitable for 3-hole tap fittings, central tap hole punched out                                                                                                                                                                                                                                                       |
| Overflow remark               | without overflow, Please note:<br>unclosable outlet valve must be<br>used with models without overflow                                                                                                                                                                                                               |
| material                      | Sanitary porcelain                                                                                                                                                                                                                                                                                                   |
| Specification texts           | Avento; Semi-recessed washbasin;<br>Sanitary porcelain; Size: 550 x 440<br>mm; Rectangle; suitable for 3-hole<br>tap fittings, central tap hole<br>punched out; without overflow;<br>Please note: unclosable outlet valve<br>must be used with models without<br>overflow; incl. template, fastening<br>set included |