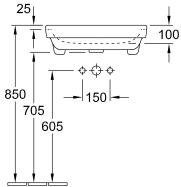

|
| Specification texts           | Avento; Semi-recessed washbasin;<br>Sanitary porcelain; Size: 550 x 440<br>mm; Rectangle; suitable for 3-hole<br>tap fittings, central tap hole<br>punched out; without overflow;<br>Please note: unclosable outlet valve<br>must be used with models without<br>overflow; incl. template, fastening<br>set included |

### COLOURS

White Alpin

White Alpin CeramicPlus

4A0656R1

4A065601

4051202556174 4051202556181



# **TECHNICAL DRAWINGS**







# **TECHNICAL DRAWINGS**