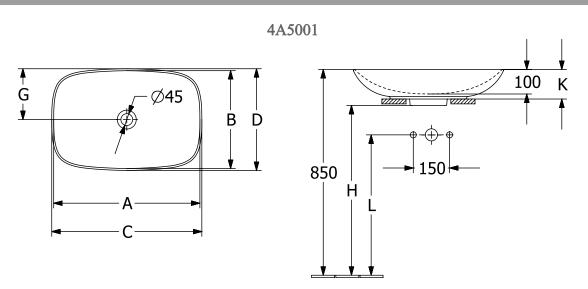

## TECHNICAL DRAWINGS

#### 1 . POSITION

| Model                         | 4A5001                                                                                                                                                                                                                                                                                                                                       |
|-------------------------------|----------------------------------------------------------------------------------------------------------------------------------------------------------------------------------------------------------------------------------------------------------------------------------------------------------------------------------------------|
| Collection                    | Loop & Friends                                                                                                                                                                                                                                                                                                                               |
| PROJECTS                      | DESIGN                                                                                                                                                                                                                                                                                                                                       |
| Width                         | 620 mm                                                                                                                                                                                                                                                                                                                                       |
| Depth                         | 420 mm                                                                                                                                                                                                                                                                                                                                       |
| Weight                        | 13,4 kg                                                                                                                                                                                                                                                                                                                                      |
| Description                   | TitanCeram<br>incl. template, fastening set included<br>Furniture programme LEGATO to match                                                                                                                                                                                                                                                  |
| Tap fitting / Tap hole remark | for wall-mounted washbasin mixers or<br>tall pillar tap fittings, without tap hole<br>area                                                                                                                                                                                                                                                   |
| Overflow remark               | without overflow, Please note:<br>unclosable outlet valve must be used<br>with models without overflow                                                                                                                                                                                                                                       |
| Specification texts           | Loop & Friends; Surface-mounted<br>washbasin; TitanCeram; Size: 620 x 420<br>mm; Rectangle; for wall-mounted<br>washbasin mixers or tall pillar tap<br>fittings, without tap hole area; without<br>overflow; Please note: unclosable outlet<br>valve must be used with models without<br>overflow; incl. template, fastening set<br>included |