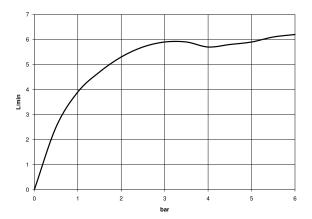

## Flow rate chart

Washbasin - Meta

Single-lever basin mixer with pop-up waste - polished chrome

Article number: 33 510 661-00

- height of mixer 272 mm
- lead-free
- max. flow 5.7 l/min
- 123 mm projection
- height up to aerator 202 mm
- 2x screw-in M 10 x 1 pressure hose, leak-tested
- hole diameter 35 mm
- circular, air-enriched flow
- pivotable spout 360°
- Only suitable for basins with an overflow.