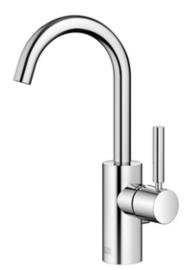

Washbasin - Meta

Single-lever basin mixer with pop-up waste - polished chrome

Article number: 33 510 661-00

- height of mixer 272 mm
- lead-free
- max. flow 5.7 l/min
- 123 mm projection
- height up to aerator 202 mm
- 2x screw-in M 10 x 1 pressure hose, leak-tested
- hole diameter 35 mm
- circular, air-enriched flow
- pivotable spout 360°
- Only suitable for basins with an overflow.

## Washbasin - Meta

Single-lever basin mixer with pop-up waste - polished chrome

Article number: 33 510 661-00