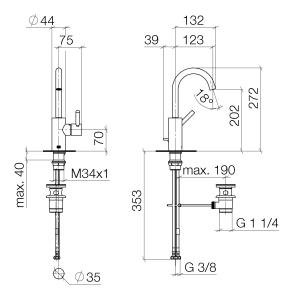

## Dimensional drawing

All details in mm / inch =  $mm \times 0.0394$ 

Washbasin - Meta

Single-lever basin mixer with pop-up waste - polished chrome

Article number: 33 510 661-00

- height of mixer 272 mm
- lead-free
- max. flow 5.7 l/min
- 123 mm projection
- height up to aerator 202 mm
- 2x screw-in M 10 x 1 pressure hose, leak-tested
- hole diameter 35 mm
- circular, air-enriched flow
- pivotable spout 360°
- Only suitable for basins with an overflow.