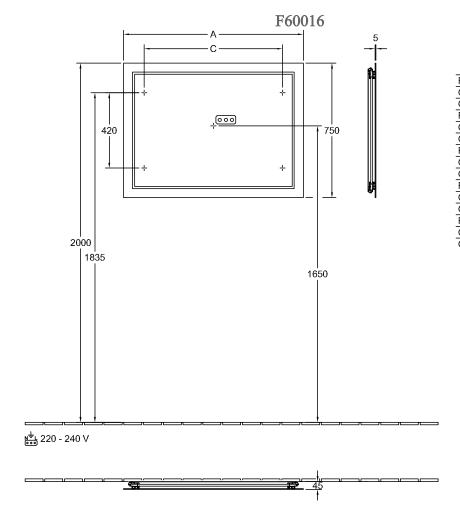

## TECHNICAL DRAWINGS

|            | Α    | С    |
|------------|------|------|
| F600 60 00 | 600  | 370  |
| G600 60 00 | 600  | 370  |
| G610 60 00 | 600  | 370  |
| F600 80 00 | 800  | 570  |
| G600 80 00 | 800  | 570  |
| G610 80 00 | 800  | 570  |
| F600 10 00 | 1000 | 770  |
| G600 10 00 | 1000 | 770  |
| G610 10 00 | 1000 | 770  |
| F600 12 00 | 1200 | 970  |
| G600 12 00 | 1200 | 970  |
| G610 12 00 | 1200 | 970  |
| F600 16 00 | 1600 | 1370 |
| G600 16 00 | 1600 | 1370 |
| G610 16 00 | 1600 | 1370 |