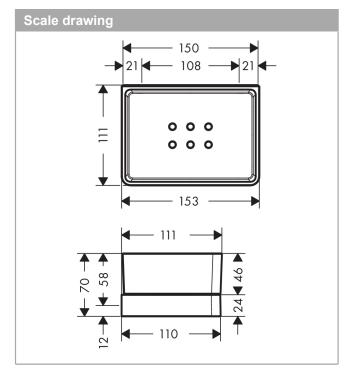

## product features

- · drilling distance 108 mm
- · material: glass, metal
- · wall-mounted
- adapter set no.42870000 must be used when installing on a rail
- suitable for shower
- · with drain holes

AXOR Universal Accessories Shelf 150/70 for shower