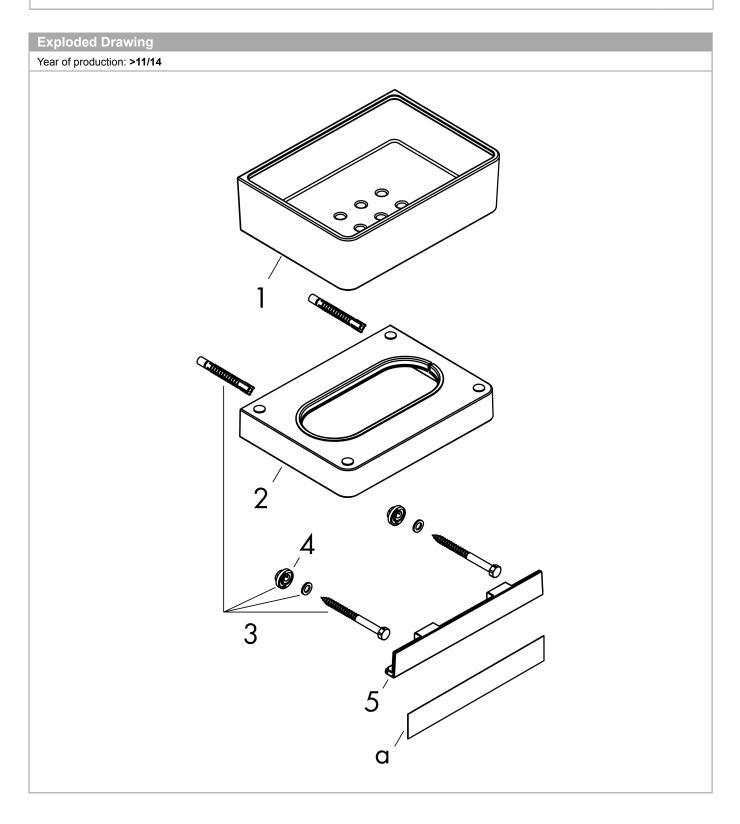

## AXOR Universal Accessories Shelf 150/70 for shower

Surfaces: Chrome Article Number: 42802000

| Spare part list Year of production: >11/14 |                                          |          |   |   |
|--------------------------------------------|------------------------------------------|----------|---|---|
|                                            |                                          |          |   |   |
| 1                                          | soap dish                                | 92423000 | 0 | 1 |
| 2                                          | support element                          | 92424000 | 0 | 1 |
| 3                                          | mounting set                             | 92841000 | 0 | 1 |
| 4                                          | excentric socket                         | 97604000 | 0 | 1 |
| 5                                          | cover                                    | 92427000 | 0 | 1 |
| а                                          | cover                                    | 42890000 | 0 | 1 |
| b                                          | set of adapters                          | 42870000 | 0 | 1 |
| С                                          | mounting kit for two-sided glass montage | 42841000 | 0 | 1 |