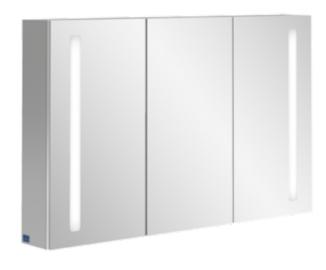

### 1. POSITION

| Model               | A423G2                                                                                                                                                                                                                                                                                                                                           |  |  |
|---------------------|--------------------------------------------------------------------------------------------------------------------------------------------------------------------------------------------------------------------------------------------------------------------------------------------------------------------------------------------------|--|--|
| Collection          | My View 14                                                                                                                                                                                                                                                                                                                                       |  |  |
| PROJECTS            | DESIGN                                                                                                                                                                                                                                                                                                                                           |  |  |
| Width               | 1200 mm                                                                                                                                                                                                                                                                                                                                          |  |  |
| Height              | 750 mm                                                                                                                                                                                                                                                                                                                                           |  |  |
| Depth               | 173 mm                                                                                                                                                                                                                                                                                                                                           |  |  |
| Weight              | 26,39 kg                                                                                                                                                                                                                                                                                                                                         |  |  |
| Description         | Glass Mounted on the wall fastening set included LED lighting IP 44 Equipped with: 3x door, 4x glass shelf, 1x shelf, 1x magnifying mirror, 1x magnetic strip, sensor switch and socket 2x LED / 27,18 W 2700 K (warm white) to 6500 K (daylight white)                                                                                          |  |  |
| Specification texts | My View 14; Surface-mounted mirror cabinet; Glass; Size: 1200 x 750 x 173 mm; Rectangle; Mounted on the wall; fastening set included; LED lighting; IP 44; Equipped with: 3x door, 4x glass shelf, 1x shelf, 1x magnifying mirror, 1x magnetic strip, sensor switch and socket; 2x LED / 27,18 W; 2700 K (warm white) to 6500 K (daylight white) |  |  |