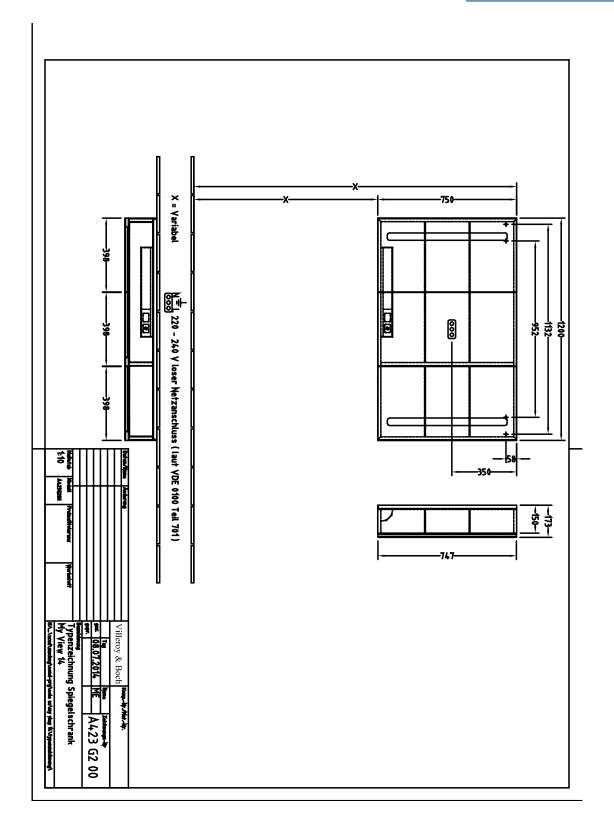

ght white)                                                                                          |  |  |
| Specification texts | My View 14; Surface-mounted mirror cabinet; Glass; Size: 1200 x 750 x 173 mm; Rectangle; Mounted on the wall; fastening set included; LED lighting; IP 44; Equipped with: 3x door, 4x glass shelf, 1x shelf, 1x magnifying mirror, 1x magnetic strip, sensor switch and socket; 2x LED / 27,18 W; 2700 K (warm white) to 6500 K (daylight white) |  |  |

#### COLOTIBS

| 20200110 |             |                |               |  |
|----------|-------------|----------------|---------------|--|
| PREVIEW  | COLOUR NAME | ARTICLE NUMBER | EAN           |  |
|          |             | A423G200       | 4051202305819 |  |

1



## TECHNICAL DRAWINGS

A423G2



# **PROJECTS**