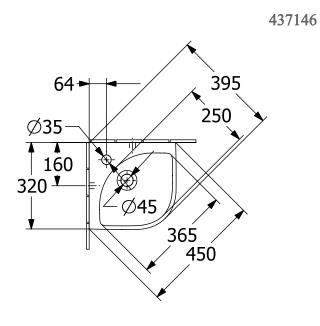

## 1. POSITION

| Model                         | 437146                                                                                                                                                                                                                                                                                                                                                             |  |
|-------------------------------|--------------------------------------------------------------------------------------------------------------------------------------------------------------------------------------------------------------------------------------------------------------------------------------------------------------------------------------------------------------------|--|
| Collection                    | Subway 3.0                                                                                                                                                                                                                                                                                                                                                         |  |
| PROJECTS                      | DESIGN                                                                                                                                                                                                                                                                                                                                                             |  |
| Width                         | Side length: 320 mm                                                                                                                                                                                                                                                                                                                                                |  |
| Depth                         | Side length: 320 mm                                                                                                                                                                                                                                                                                                                                                |  |
| Weight                        | 8,2 kg                                                                                                                                                                                                                                                                                                                                                             |  |
| Description                   | Sanitary ceramics Please order non-closable drain valve separately, Optionally available: Outlet valve with ceramic cover.                                                                                                                                                                                                                                         |  |
| Tap fitting / Tap hole remark | suitable for 1-hole tap fittings, tap hole punched out                                                                                                                                                                                                                                                                                                             |  |
| Overflow remark               | without overflow, Please note:<br>unclosable outlet valve must be used<br>with models without overflow                                                                                                                                                                                                                                                             |  |
| Specification texts           | Subway 3.0; Corner handwashbasin; Sanitary ceramics; Size: Side length: 320 mm; Quarter circle; suitable for 1-hole tap fittings, tap hole punched out; without overflow; Please note: unclosable outlet valve must be used with models without overflow; Please order non-closable drain valve separately, Optionally available: Outlet valve with ceramic cover. |  |

## TECHNICAL DRAWINGS