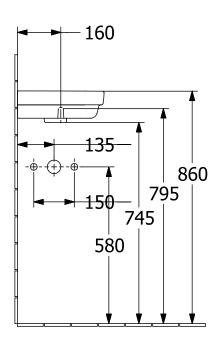

## 1. POSITION

| Model                         | 437146                                                                                                                                                                                                                                                                                                                                                             |  |
|-------------------------------|--------------------------------------------------------------------------------------------------------------------------------------------------------------------------------------------------------------------------------------------------------------------------------------------------------------------------------------------------------------------|--|
| Collection                    | Subway 3.0                                                                                                                                                                                                                                                                                                                                                         |  |
| PROJECTS                      | DESIGN                                                                                                                                                                                                                                                                                                                                                             |  |
| Width                         | Side length: 320 mm                                                                                                                                                                                                                                                                                                                                                |  |
| Depth                         | Side length: 320 mm                                                                                                                                                                                                                                                                                                                                                |  |
| Weight                        | 8,2 kg                                                                                                                                                                                                                                                                                                                                                             |  |
| Description                   | Sanitary ceramics Please order non-closable drain valve separately, Optionally available: Outlet valve with ceramic cover.                                                                                                                                                                                                                                         |  |
| Tap fitting / Tap hole remark | suitable for 1-hole tap fittings, tap hole punched out                                                                                                                                                                                                                                                                                                             |  |
| Overflow remark               | without overflow, Please note:<br>unclosable outlet valve must be used<br>with models without overflow                                                                                                                                                                                                                                                             |  |
| Specification texts           | Subway 3.0; Corner handwashbasin; Sanitary ceramics; Size: Side length: 320 mm; Quarter circle; suitable for 1-hole tap fittings, tap hole punched out; without overflow; Please note: unclosable outlet valve must be used with models without overflow; Please order non-closable drain valve separately, Optionally available: Outlet valve with ceramic cover. |  |

## TECHNICAL DRAWINGS