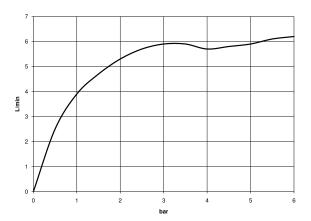

## **Dimensional drawing**

All details in mm / inch = mm x 0.0394

Washbasin - Meta Single-lever basin mixer with pop-up waste - polished chrome Article number: 33 502 660-00

Flow rate chart

Washbasin - Meta Single-lever basin mixer with pop-up waste - polished chrome Article number: 33 502 660-00

- height of mixer 158 mm
- lead-free
- max. flow 5.7 l/min
- 135 mm projection
- height up to aerator 77 mm
- fixed spout
- 2x screw-in M 10 x 1 pressure hose, leak-tested
- hole diameter 35 mm
- circular, air-enriched flow
- Only suitable for basins with an overflow.