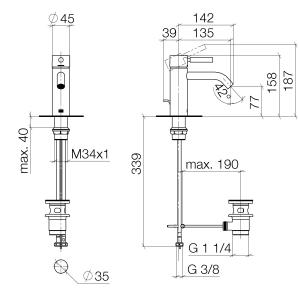

## **Dimensional drawing**

All details in mm / inch = mm x 0.0394

Washbasin - Meta Single-lever basin mixer with pop-up waste - polished chrome Article number: 33 502 660-00

Flow rate chart

Washbasin - Meta Single-lever basin mixer with pop-up waste - polished chrome Article number: 33 502 660-00

- height of mixer 158 mm
- lead-free
- max. flow 5.7 l/min
- 135 mm projection
- height up to aerator 77 mm
- fixed spout
- 2x screw-in M 10 x 1 pressure hose, leak-tested
- hole diameter 35 mm
- circular, air-enriched flow
- Only suitable for basins with an overflow.