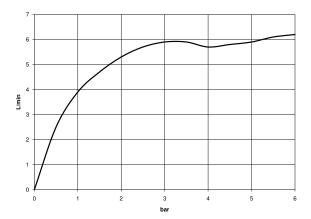

## Flow rate chart

## Washbasin - Meta

META SLIM Single-lever basin mixer with raised base without pop-up waste - polished chrome Article number: 33 539 662-00

Dimensional drawing

- height of mixer 260 mm
- lead-free
- max. flow 5.7 l/min
- 165 mm projection
- height up to aerator 179 mm
- fixed spout
- 2x screw-in M 10 x 1 pressure hose, leak-tested
- hole diameter 35 mm
- circular, air-enriched flow
- for use on counter-top bowls