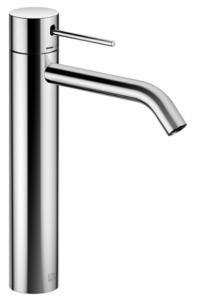

## Washbasin - Meta

META SLIM Single-lever basin mixer with raised base without pop-up waste - polished chrome Article number: 33 539 662-00

Dimensional drawing

- height of mixer 260 mm
- lead-free
- max. flow 5.7 l/min
- 165 mm projection
- height up to aerator 179 mm
- fixed spout
- 2x screw-in M 10 x 1 pressure hose, leak-tested
- hole diameter 35 mm
- circular, air-enriched flow
- for use on counter-top bowls

## Washbasin - Meta

META SLIM Single-lever basin mixer with raised base without pop-up waste - polished chrome Article number: 33 539 662-00