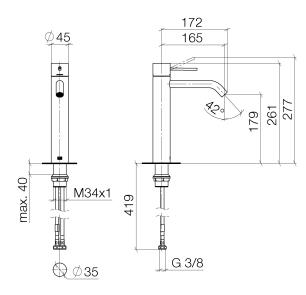

## Washbasin - Meta

META SLIM Single-lever basin mixer with raised base without pop-up waste - polished chrome Article number: 33 539 662-00

Dimensional drawing

- height of mixer 260 mm
- lead-free
- max. flow 5.7 l/min
- 165 mm projection
- height up to aerator 179 mm
- fixed spout
- 2x screw-in M 10 x 1 pressure hose, leak-tested
- hole diameter 35 mm
- circular, air-enriched flow
- for use on counter-top bowls

polished chrome

All details in mm / inch = mm x 0.0394