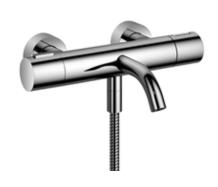

### - Meta

Bath thermostat for wall mounting without shower set - polished chrome Article number: 34 201 979-00

- 210 mm projection
- 1/2" connection
- 3/8" shower outlet
- rotary diverter with volume control and shut-off function
- circular normal flow
- slide-on rosettes Ø 60 mm
- gauge 150 mm 15 mm
- max. flow 16.9 l/min at 3 bar flow pressure
- Intrinsic protection against back flow.

## - Meta

Bath thermostat for wall mounting without shower set - polished chrome Article number: 34 201 979-00