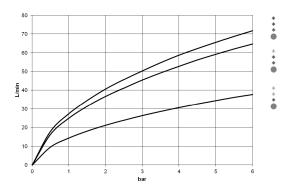

### - Meta

Bath thermostat for wall mounting without shower set - polished chrome Article number: 34 201 979-00



- 210 mm projection
- 1/2" connection
- 3/8" shower outlet
- rotary diverter with volume control and shut-off function
- circular normal flow
- slide-on rosettes Ø 60 mm
- gauge 150 mm 15 mm
- max. flow 16.9 l/min at 3 bar flow pressure
- Intrinsic protection against back flow.



polished chrome

# Dimensional drawing



All details in mm / inch =  $mm \times 0.0394$ 



## - Meta

Bath thermostat for wall mounting without shower set - polished chrome Article number: 34 201 979-00

## Flow rate chart



# Other finish variants



platinum matt 34 201 979-06



matt black 34 201 979-33

Other finishes on request (x-tra Service)



## - Meta

Bath thermostat for wall mounting without shower set - polished chrome Article number: 34 201 979-00

## Recommended miscellaneous



26 403 979-00

Shower set - polished chrome



27 805 625-00

Hand shower set - polished chrome



27 806 625-00

Hand shower set - polished chrome