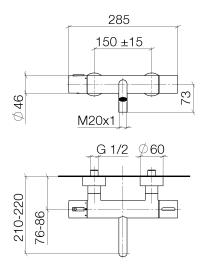

### - Meta

Bath thermostat for wall mounting without shower set - polished chrome Article number: 34 201 979-00



- 210 mm projection
- 1/2" connection
- 3/8" shower outlet
- rotary diverter with volume control and shut-off function
- circular normal flow
- slide-on rosettes Ø 60 mm
- gauge 150 mm 15 mm
- max. flow 16.9 l/min at 3 bar flow pressure
- Intrinsic protection against back flow.



polished chrome

# Dimensional drawing



All details in mm / inch =  $mm \times 0.0394$ 



## - Meta

Bath thermostat for wall mounting without shower set - polished chrome Article number: 34 201 979-00

## Flow rate chart



# Other finish variants



platinum matt 34 201 979-06



matt black 34 201 979-33

Other finishes on request (x-tra Service)



## - Meta

Bath thermostat for wall mounting without shower set - polished chrome Article number: 34 201 979-00

## Recommended miscellaneous



26 403 979-00

Shower set - polished chrome



27 805 625-00

Hand shower set - polished chrome



27 806 625-00

Hand shower set - polished chrome