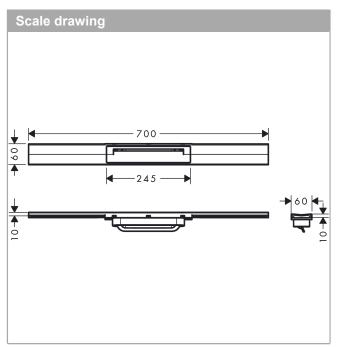

## product features

- consists of: design grate with removable cover, Dryphon
- · can be shortened on site
- · easy to clean surface
- height adjustable by 10 mm
- · up to 60 l/min drainage capacity
- $\cdot$   $\,$  where to use: new construction, renovation
- grate removal tool allows easy removal of the finish set
- $\cdot$  with integrated slope
- $\cdot$  type of odour seal: mechanical
- · mounting type: two-sided
- · grate material: Stainless Steel 304 (1.4301)

- · suitable for primary drainage
- · grate width: 60 mm

**Product image** 