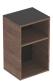

## Geberit Smyle Square low cabinet, open

## Characteristics

- Wall-hung
- · Can be connected with washbasin cabinet
- With one movable shelf
- Moisture-resistant
- Cover plate made of glass

• Delivered preassembled

## Scope of delivery

Fastening material

| Art. no.     | Surface / colour                   | В     | Н     | Т       |     |
|--------------|------------------------------------|-------|-------|---------|-----|
| 500.358.00.1 | high-gloss coated / white          | 36 cm | 60 cm | 29.9 cm | NEW |
| 500.358.JK.1 | matt coated / lava                 | 36 cm | 60 cm | 29.9 cm | NEW |
| 500.358.JL.1 | high-gloss coated / sand grey      | 36 cm | 60 cm | 29.9 cm | NEW |
| 500.358.JR.1 | wooden-textured melamine / hickory | 36 cm | 60 cm | 29.9 cm | NEW |