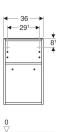

## Scope of delivery

Fastening material

| Art. no.     | Surface / colour                   | В     | Н     | Т       |     |
|--------------|------------------------------------|-------|-------|---------|-----|
| 500.358.00.1 | high-gloss coated / white          | 36 cm | 60 cm | 29.9 cm | NEW |
| 500.358.JK.1 | matt coated / lava                 | 36 cm | 60 cm | 29.9 cm | NEW |
| 500.358.JL.1 | high-gloss coated / sand grey      | 36 cm | 60 cm | 29.9 cm | NEW |
| 500.358.JR.1 | wooden-textured melamine / hickory | 36 cm | 60 cm | 29.9 cm | NEW |