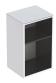

## Geberit Smyle Square low cabinet, open

## Characteristics

- Wall-hung
- · Can be connected with washbasin cabinet
- With one movable shelf
- Moisture-resistant
- Cover plate made of glass

• Delivered preassembled

## Scope of delivery

Fastening material

| Art. no.     | Surface / colour                   | В     | Н     | Т       |     |
|--------------|------------------------------------|-------|-------|---------|-----|
| 500.358.00.1 | high-gloss coated / white          | 36 cm | 60 cm | 29.9 cm | NEW |
| 500.358.JK.1 | matt coated / lava                 | 36 cm | 60 cm | 29.9 cm | NEW |
| 500.358.JL.1 | high-gloss coated / sand grey      | 36 cm | 60 cm | 29.9 cm | NEW |
| 500.358.JR.1 | wooden-textured melamine / hickory | 36 cm | 60 cm | 29.9 cm | NEW |