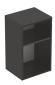

## Geberit Smyle Square low cabinet, open

## Characteristics

- Wall-hung
- · Can be connected with washbasin cabinet
- With one movable shelf
- Moisture-resistant
- Cover plate made of glass

• Delivered preassembled

## Scope of delivery

Fastening material

| Art. no.     | Surface / colour                   | В     | Н     | Т       |     |
|--------------|------------------------------------|-------|-------|---------|-----|
| 500.358.00.1 | high-gloss coated / white          | 36 cm | 60 cm | 29.9 cm | NEW |
| 500.358.JK.1 | matt coated / lava                 | 36 cm | 60 cm | 29.9 cm | NEW |
| 500.358.JL.1 | high-gloss coated / sand grey      | 36 cm | 60 cm | 29.9 cm | NEW |
| 500.358.JR.1 | wooden-textured melamine / hickory | 36 cm | 60 cm | 29.9 cm | NEW |