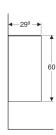

## Scope of delivery

Fastening material

| Art. no.     | Surface / colour                   | В     | Н     | Т       |     |
|--------------|------------------------------------|-------|-------|---------|-----|
| 500.358.00.1 | high-gloss coated / white          | 36 cm | 60 cm | 29.9 cm | NEW |
| 500.358.JK.1 | matt coated / lava                 | 36 cm | 60 cm | 29.9 cm | NEW |
| 500.358.JL.1 | high-gloss coated / sand grey      | 36 cm | 60 cm | 29.9 cm | NEW |
| 500.358.JR.1 | wooden-textured melamine / hickory | 36 cm | 60 cm | 29.9 cm | NEW |