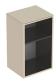

## Geberit Smyle Square low cabinet, open

## Characteristics

- Wall-hung
- · Can be connected with washbasin cabinet
- With one movable shelf
- Moisture-resistant
- Cover plate made of glass

• Delivered preassembled

## Scope of delivery

Fastening material

| Art. no.     | Surface / colour                   | В     | Н     | Т       |     |
|--------------|------------------------------------|-------|-------|---------|-----|
| 500.358.00.1 | high-gloss coated / white          | 36 cm | 60 cm | 29.9 cm | NEW |
| 500.358.JK.1 | matt coated / lava                 | 36 cm | 60 cm | 29.9 cm | NEW |
| 500.358.JL.1 | high-gloss coated / sand grey      | 36 cm | 60 cm | 29.9 cm | NEW |
| 500.358.JR.1 | wooden-textured melamine / hickory | 36 cm | 60 cm | 29.9 cm | NEW |