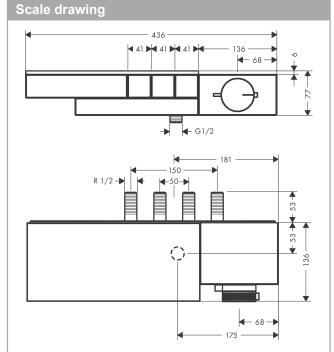

## product features

- · 3 functions
- · simultaneous use of several outlets
- · Select push-button on/off control for 3 outlets
- · maximum flow rate at 3 bar: 21.5 l/min
- · min. operating pressure: 1 bar
- · max. operating pressure: 10 bar
- safety lock at 40° C
- · shelf made of safety glass
- · shelf finish: frosted grey glass
- · connection type: basic set
- scope of supply: Thermostat, connecting thread, mounting material, assembly instruction
- · not included: basic set