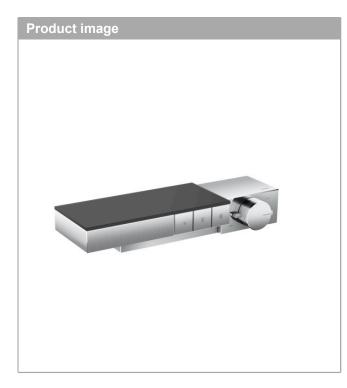

## AXOR Edge Thermostat for exposed/ concealed installation for 3 functions - diamond cut Surfaces: Chrome Article Number: 46141000

## product features

- · 3 functions
- · simultaneous use of several outlets
- · Select push-button on/off control for 3 outlets
- · maximum flow rate at 3 bar: 21.5 l/min
- · min. operating pressure: 1 bar
- · max. operating pressure: 10 bar
- safety lock at 40° C
- · shelf made of safety glass
- · shelf finish: frosted grey glass
- · connection type: basic set
- scope of supply: Thermostat, connecting thread, mounting material, assembly instruction
- · not included: basic set