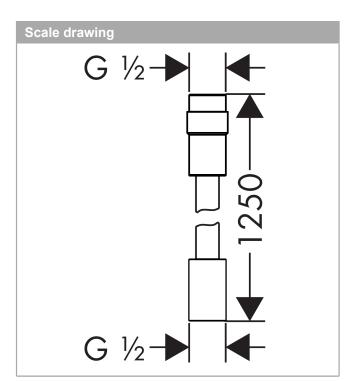

#### product features

- · high-quality shower hose with metal effect
- · with plastic coating, easy to clean
- · shower hose length: 1.25 m
- · pivot connectors prevent hose from tangling
- · kink-protected
- · adjustable flow rate between 6 l/min and 16 l/min
- · cylindrical nuts on both ends

#### Shower hose 1.25 m with volume control Surfaces: Chrome Article Number: 28127000