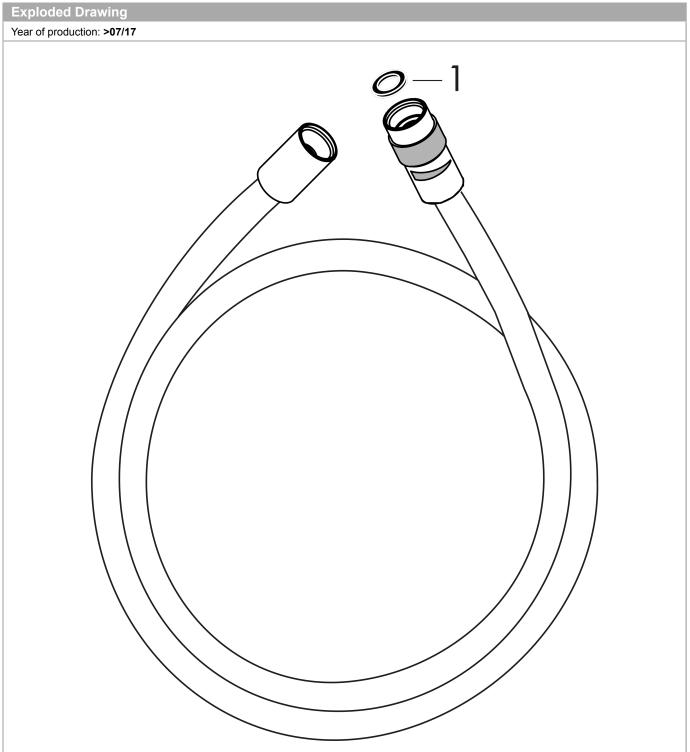

#### Shower hose 1.25 m with volume control Surfaces: Chrome Article Number: 28127000

| Spare part list            |             |                |    |    |
|----------------------------|-------------|----------------|----|----|
| Year of production: >07/17 |             |                |    |    |
| Pos.                       | Description | Article Number | PC | PU |
| 1                          | seal        | 98058000       | 0  | 1  |
|                            |             |                |    |    |
|                            |             |                |    |    |
|                            |             |                |    |    |
|                            |             |                |    |    |
|                            |             |                |    |    |
|                            |             |                |    |    |
|                            |             |                |    |    |
|                            |             |                |    |    |
|                            |             |                |    |    |
|                            |             |                |    |    |
|                            |             |                |    |    |