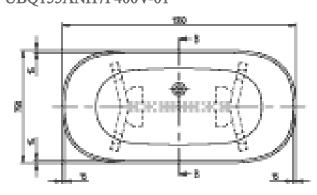

## TECHNICAL DRAWINGS UBQ155ANH7F400V-01

### 1 . POSITION

|                           | Article number           | UBQ155ANH7F400V-01                                                                                                                                                                                                                                                                                                                    |
|---------------------------|--------------------------|---------------------------------------------------------------------------------------------------------------------------------------------------------------------------------------------------------------------------------------------------------------------------------------------------------------------------------------|
|                           | Article title            | Villeroy & Boch Antheus Free-standing bath, 1550 x 750 mm, White Alpin                                                                                                                                                                                                                                                                |
|                           | Product designation      | Free-standing bath                                                                                                                                                                                                                                                                                                                    |
|                           | Collection               | Antheus                                                                                                                                                                                                                                                                                                                               |
|                           | PROJECTS                 | PREMIUM                                                                                                                                                                                                                                                                                                                               |
|                           | Assembly / Assembly type | freestanding                                                                                                                                                                                                                                                                                                                          |
|                           | Scope of delivery        | 1 x free-standing bath 1 x stainless steel frame                                                                                                                                                                                                                                                                                      |
|                           | Ordering information     | Please note: In accordance with DIN<br>1986-100, a floor drain is required to<br>protect the building against flooding, if a<br>bath is installed without an overflow. No<br>floor drain is required if ViFlow is used.<br>Fittings only available in Chrome. Push-<br>to-Open valve and ViFlow not included<br>in scope of delivery. |
| Width in n<br>Height in r | Length in mm             | 1550                                                                                                                                                                                                                                                                                                                                  |
|                           | Width in mm              | 750                                                                                                                                                                                                                                                                                                                                   |
|                           | Height in mm             | 632                                                                                                                                                                                                                                                                                                                                   |
|                           | Interior depth           | 480                                                                                                                                                                                                                                                                                                                                   |
|                           | Weight in kg             | 68,40                                                                                                                                                                                                                                                                                                                                 |
|                           | Material                 | Quaryl®                                                                                                                                                                                                                                                                                                                               |
|                           | Other material           | Frame: Metal                                                                                                                                                                                                                                                                                                                          |
|                           | other surfaces           | Frame: glossy                                                                                                                                                                                                                                                                                                                         |
|                           | EAN number               | 4051202733568                                                                                                                                                                                                                                                                                                                         |