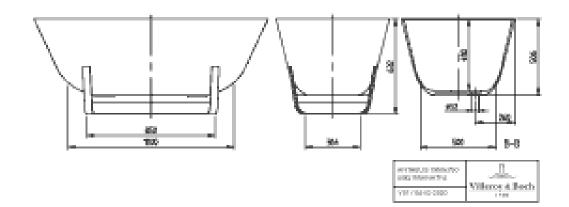

## TECHNICAL DRAWINGS UBQ155ANH7F400V-01

### 1 . POSITION

|                           | Article number           | UBQ155ANH7F400V-01                                                                                                                                                                                                                                                                                                                    |
|---------------------------|--------------------------|---------------------------------------------------------------------------------------------------------------------------------------------------------------------------------------------------------------------------------------------------------------------------------------------------------------------------------------|
|                           | Article title            | Villeroy & Boch Antheus Free-standing bath, 1550 x 750 mm, White Alpin                                                                                                                                                                                                                                                                |
|                           | Product designation      | Free-standing bath                                                                                                                                                                                                                                                                                                                    |
|                           | Collection               | Antheus                                                                                                                                                                                                                                                                                                                               |
|                           | PROJECTS                 | PREMIUM                                                                                                                                                                                                                                                                                                                               |
|                           | Assembly / Assembly type | freestanding                                                                                                                                                                                                                                                                                                                          |
|                           | Scope of delivery        | 1 x free-standing bath 1 x stainless steel frame                                                                                                                                                                                                                                                                                      |
|                           | Ordering information     | Please note: In accordance with DIN<br>1986-100, a floor drain is required to<br>protect the building against flooding, if a<br>bath is installed without an overflow. No<br>floor drain is required if ViFlow is used.<br>Fittings only available in Chrome. Push-<br>to-Open valve and ViFlow not included<br>in scope of delivery. |
| Width in n<br>Height in r | Length in mm             | 1550                                                                                                                                                                                                                                                                                                                                  |
|                           | Width in mm              | 750                                                                                                                                                                                                                                                                                                                                   |
|                           | Height in mm             | 632                                                                                                                                                                                                                                                                                                                                   |
|                           | Interior depth           | 480                                                                                                                                                                                                                                                                                                                                   |
|                           | Weight in kg             | 68,40                                                                                                                                                                                                                                                                                                                                 |
|                           | Material                 | Quaryl®                                                                                                                                                                                                                                                                                                                               |
|                           | Other material           | Frame: Metal                                                                                                                                                                                                                                                                                                                          |
|                           | other surfaces           | Frame: glossy                                                                                                                                                                                                                                                                                                                         |
|                           | EAN number               | 4051202733568                                                                                                                                                                                                                                                                                                                         |