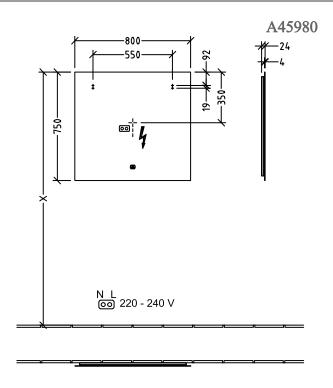

#### 1. POSITION

| Model               | A45980                                                                                                                                                                                                                                                                                                                                                                                                                                                                                                                                        |
|---------------------|-----------------------------------------------------------------------------------------------------------------------------------------------------------------------------------------------------------------------------------------------------------------------------------------------------------------------------------------------------------------------------------------------------------------------------------------------------------------------------------------------------------------------------------------------|
| Collection          | More to See Lite                                                                                                                                                                                                                                                                                                                                                                                                                                                                                                                              |
| PROJECTS            | DESIGN                                                                                                                                                                                                                                                                                                                                                                                                                                                                                                                                        |
| Width               | 800 mm                                                                                                                                                                                                                                                                                                                                                                                                                                                                                                                                        |
| Height              | 750 mm                                                                                                                                                                                                                                                                                                                                                                                                                                                                                                                                        |
| Depth               | 24 mm                                                                                                                                                                                                                                                                                                                                                                                                                                                                                                                                         |
| Description         | Glass fastening set included with all-round LED wall lighting (replaceable) IP 44 After retrofitting with the ZigBee® Home Automation Kit C004 00, lighting can be controlled via your Smart Home environment. The illuminated mirror can be switched on and off via the sensor switch, The mirror can be connected via the ZigBee® Home Automation Standard with all hubs/gateways that use this transmission standard, such as Philips Hue Bridge or suitable Amazon Echo models. 1x 26,40 W 2700 K (warm white) to 6500 K (daylight white) |
| Specification texts | More to See Lite; Mirror; Glass; Size:                                                                                                                                                                                                                                                                                                                                                                                                                                                                                                        |

800 x 750 x 24 mm; Rectangle; fastening set included; with all-round LED wall lighting (replaceable); IP 44; After retrofitting with the ZigBee® Home Automation Kit C004 00, lighting can be controlled via your Smart Home environment. The illuminated mirror can be switched on and off via the sensor switch, The mirror can be connected via the ZigBee® Home Automation Standard with all hubs/gateways that use this transmission standard, such as Philips Hue Bridge or suitable Amazon Echo models.; 1x 26,40 W; 2700 K (warm white) to 6500 K (daylight white)

# TECHNICAL DRAWINGS

| More to See Lite<br>A4598000 | <u> </u>        |
|------------------------------|-----------------|
| V01 / 10.12.2020             | Villeroy & Boch |

3