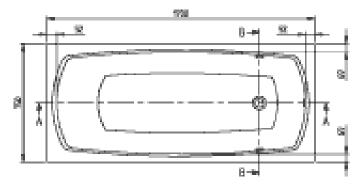

# TECHNICAL DRAWINGS

### UBQ170MYA2V-01

### 1. POSITION

| Article number           | UBQ170MYA2V-01                                                                                                                                                                                                                                                  |
|--------------------------|-----------------------------------------------------------------------------------------------------------------------------------------------------------------------------------------------------------------------------------------------------------------|
| Article title            | Villeroy & Boch My Art Rectangular bath, 1700 x 750 mm, White Alpin                                                                                                                                                                                             |
| Product designation      | Rectangular bath                                                                                                                                                                                                                                                |
| Collection               | My Art                                                                                                                                                                                                                                                          |
| PROJECTS                 | DESIGN                                                                                                                                                                                                                                                          |
| Assembly / Assembly type | Installation                                                                                                                                                                                                                                                    |
| Scope of delivery        | 1 x rectangular bath 2 x bath support<br>frame (self-adhesive), adjustable<br>from 130 - 180 mm                                                                                                                                                                 |
| Ordering information     | Requires extended waste/overflow<br>combination. Overflow hole possible<br>in one of 3 different positions.<br>Holesaw (for drilling the overflow<br>hole) included. Suitable for wall<br>outlet and pillar taps (not possible to<br>install taps in bath rim). |
| Length in mm             | 1700                                                                                                                                                                                                                                                            |
| Width in mm              | 750                                                                                                                                                                                                                                                             |
| Height in mm             | 525                                                                                                                                                                                                                                                             |
| Interior depth           | 500                                                                                                                                                                                                                                                             |
| Weight in kg             | 46,80                                                                                                                                                                                                                                                           |
| express delivery         | No                                                                                                                                                                                                                                                              |
| Material                 | Quaryl®                                                                                                                                                                                                                                                         |
| With overflow            | Yes                                                                                                                                                                                                                                                             |
| EAN number               | 4047289782551                                                                                                                                                                                                                                                   |