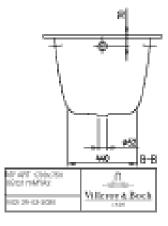

# TECHNICAL DRAWINGS

### UBQ170MYA2V-01

### 1. POSITION

| Article number           | UBQ170MYA2V-01                                                                                                                                                                                                                                                  |
|--------------------------|-----------------------------------------------------------------------------------------------------------------------------------------------------------------------------------------------------------------------------------------------------------------|
| Article title            | Villeroy & Boch My Art Rectangular bath, 1700 x 750 mm, White Alpin                                                                                                                                                                                             |
| Product designation      | Rectangular bath                                                                                                                                                                                                                                                |
| Collection               | My Art                                                                                                                                                                                                                                                          |
| PROJECTS                 | DESIGN                                                                                                                                                                                                                                                          |
| Assembly / Assembly type | Installation                                                                                                                                                                                                                                                    |
| Scope of delivery        | 1 x rectangular bath 2 x bath support<br>frame (self-adhesive), adjustable<br>from 130 - 180 mm                                                                                                                                                                 |
| Ordering information     | Requires extended waste/overflow<br>combination. Overflow hole possible<br>in one of 3 different positions.<br>Holesaw (for drilling the overflow<br>hole) included. Suitable for wall<br>outlet and pillar taps (not possible to<br>install taps in bath rim). |
| Length in mm             | 1700                                                                                                                                                                                                                                                            |
| Width in mm              | 750                                                                                                                                                                                                                                                             |
| Height in mm             | 525                                                                                                                                                                                                                                                             |
| Interior depth           | 500                                                                                                                                                                                                                                                             |
| Weight in kg             | 46,80                                                                                                                                                                                                                                                           |
| express delivery         | No                                                                                                                                                                                                                                                              |
| Material                 | Quaryl®                                                                                                                                                                                                                                                         |
| With overflow            | Yes                                                                                                                                                                                                                                                             |
| EAN number               | 4047289782551                                                                                                                                                                                                                                                   |