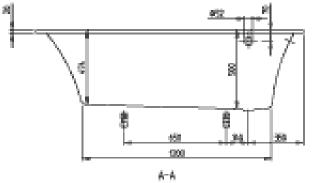

# TECHNICAL DRAWINGS

### UBQ170MYA2V-01

### 1. POSITION

| Article number           | UBQ170MYA2V-01                                                                                                                                                                                                                                                  |
|--------------------------|-----------------------------------------------------------------------------------------------------------------------------------------------------------------------------------------------------------------------------------------------------------------|
| Article title            | Villeroy & Boch My Art Rectangular bath, 1700 x 750 mm, White Alpin                                                                                                                                                                                             |
| Product designation      | Rectangular bath                                                                                                                                                                                                                                                |
| Collection               | My Art                                                                                                                                                                                                                                                          |
| PROJECTS                 | DESIGN                                                                                                                                                                                                                                                          |
| Assembly / Assembly type | Installation                                                                                                                                                                                                                                                    |
| Scope of delivery        | 1 x rectangular bath 2 x bath support<br>frame (self-adhesive), adjustable<br>from 130 - 180 mm                                                                                                                                                                 |
| Ordering information     | Requires extended waste/overflow<br>combination. Overflow hole possible<br>in one of 3 different positions.<br>Holesaw (for drilling the overflow<br>hole) included. Suitable for wall<br>outlet and pillar taps (not possible to<br>install taps in bath rim). |
| Length in mm             | 1700                                                                                                                                                                                                                                                            |
| Width in mm              | 750                                                                                                                                                                                                                                                             |
| Height in mm             | 525                                                                                                                                                                                                                                                             |
| Interior depth           | 500                                                                                                                                                                                                                                                             |
| Weight in kg             | 46,80                                                                                                                                                                                                                                                           |
| express delivery         | No                                                                                                                                                                                                                                                              |
| Material                 | Quaryl®                                                                                                                                                                                                                                                         |
| With overflow            | Yes                                                                                                                                                                                                                                                             |
| EAN number               | 4047289782551                                                                                                                                                                                                                                                   |