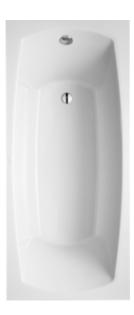

## BATH MY ART

## PRODUCT INFORMATION

### 1. POSITION



| Article number           | UBQ170MYA2V-01                                                                                                                                                                                                                                                  |
|--------------------------|-----------------------------------------------------------------------------------------------------------------------------------------------------------------------------------------------------------------------------------------------------------------|
| Article title            | Villeroy & Boch My Art Rectangular bath, 1700 x 750 mm, White Alpin