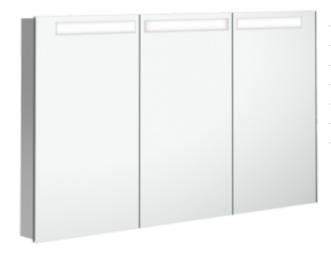

#### 1. POSITION

| Model               | A435G3                                                                                                                                                                                                                                                                                                                  |
|---------------------|-------------------------------------------------------------------------------------------------------------------------------------------------------------------------------------------------------------------------------------------------------------------------------------------------------------------------|
| Collection          | My View In                                                                                                                                                                                                                                                                                                              |
| PROJECTS            | DESIGN                                                                                                                                                                                                                                                                                                                  |
| Width               | 1301 mm                                                                                                                                                                                                                                                                                                                 |
| Height              | 747 mm                                                                                                                                                                                                                                                                                                                  |
| Depth               | 107 mm                                                                                                                                                                                                                                                                                                                  |
| Weight              | 32,936 kg                                                                                                                                                                                                                                                                                                               |
| Description         | Glass Built-into the wall fastening set included LED lighting Equipped with: 3x door, 1x socket, 1x magnetic strip, 1x magnifying mirror, 4x glass shelf, sensor switch 1x LED / 18,6 W 2700 K (warm white) to 6500 K (daylight white)                                                                                  |
| Specification texts | My View In; Built-in mirror cabinet; Glass; Size: 1301 x 747 x 107 mm; Rectangle; Built-into the wall; fastening set included; LED lighting; Equipped with: 3x door, 1x socket, 1x magnetic strip, 1x magnifying mirror, 4x glass shelf, sensor switch; 1x LED / 18,6 W; 2700 K (warm white) to 6500 K (daylight white) |