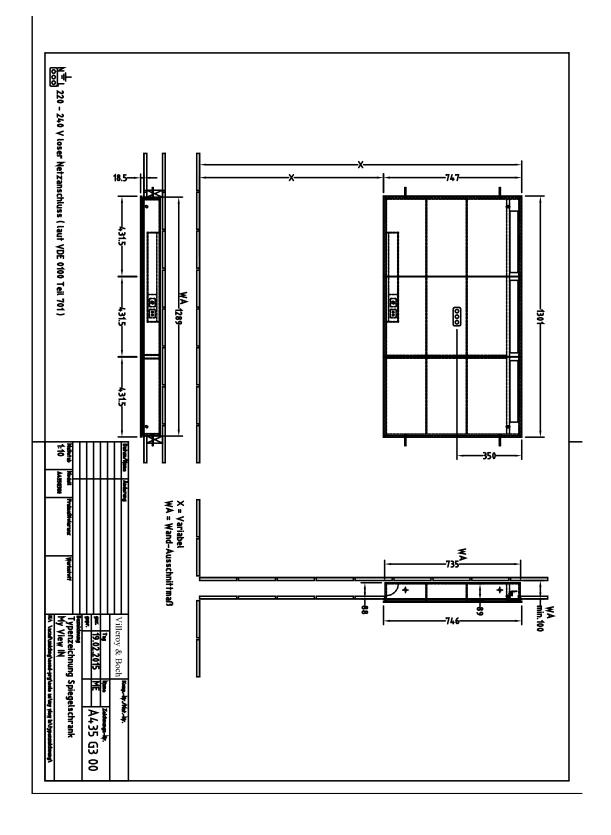

|
| Description         | Glass Built-into the wall fastening set included LED lighting Equipped with: 3x door, 1x socket, 1x magnetic strip, 1x magnifying mirror, 4x glass shelf, sensor switch 1x LED / 18,6 W 2700 K (warm white) to 6500 K (daylight white)                                                                                  |
| Specification texts | My View In; Built-in mirror cabinet; Glass; Size: 1301 x 747 x 107 mm; Rectangle; Built-into the wall; fastening set included; LED lighting; Equipped with: 3x door, 1x socket, 1x magnetic strip, 1x magnifying mirror, 4x glass shelf, sensor switch; 1x LED / 18,6 W; 2700 K (warm white) to 6500 K (daylight white) |

# PREVIEW COLOUR NAME ARTICLE NUMBER EAN A435G300 4051202381769

1



## TECHNICAL DRAWINGS

A435G3



# PROJECTS