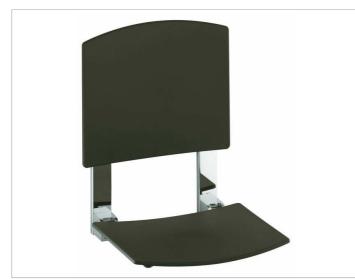

# Plan Care 34982010037 Tip-up seat

### SURFACE

chrome-plated/dark grey (RAL 7021)

# SPECIFICATIONS

KEUCO PLAN CARE tip-up seat 34982010037 tip-up seat in dark-grey (RAL 7021) made from polypropylene in esthetic, practical design, to be mounted on the wall for safe seating arrangement in the shower wall and seat support chrome plated as a design feature anti-static, easy to clean to tilt upwards, seat can carry weight up to 110 kg width 363 mm, length of area 310 mm