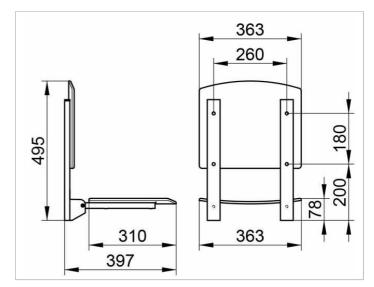

#### DRAWING

KEUCC

# SPECIFICATIONS

KEUCO PLAN CARE tip-up seat 34982010037 tip-up seat in dark-grey (RAL 7021) made from polypropylene in esthetic, practical design, to be mounted on the wall for safe seating arrangement in the shower wall and seat support chrome plated as a design feature anti-static, easy to clean to tilt upwards, seat can carry weight up to 110 kg width 363 mm, length of area 310 mm