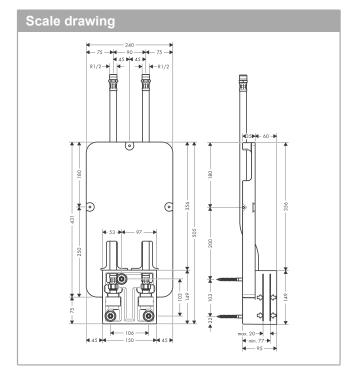

## Description

### product features

 ServiceCard with sieve and flow restrictor can be removed without tools for cleaning porpose