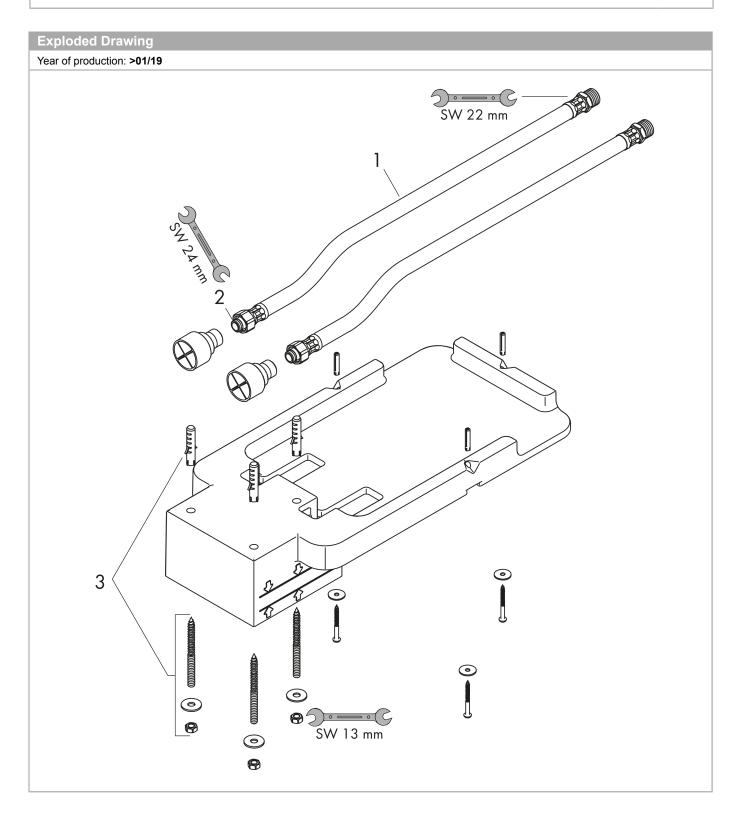

# Basic set for overhead shower ceiling-exposed Surfaces: n.a. Article Number: 35363180

| Spare part list Year of production: >01/19 |               |          |   |   |
|--------------------------------------------|---------------|----------|---|---|
|                                            |               |          |   |   |
| 1                                          | pressure hose | 96565000 | 0 | 1 |
| 2                                          | O-ring 11x2   | 98127000 | 0 | 1 |
| 3                                          | mounting kit  | 97722000 | 0 | 1 |