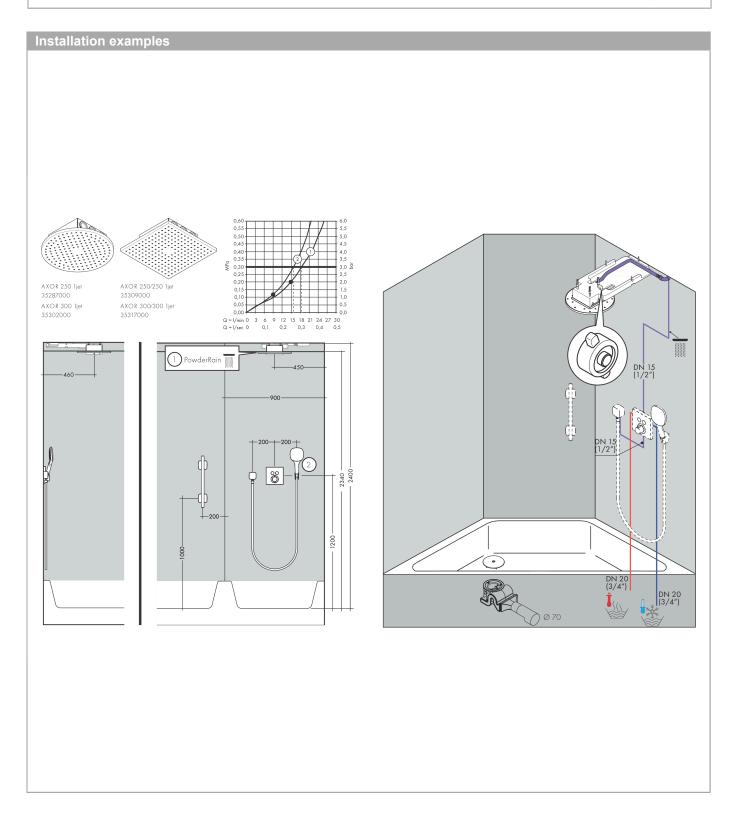

### product features

 ServiceCard with sieve and flow restrictor can be removed without tools for cleaning porpose