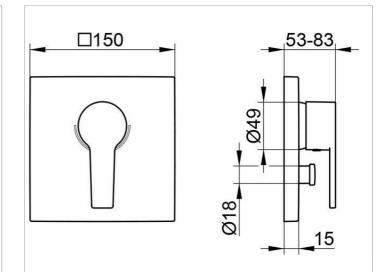

#### DRAWING

#### SPECIFICATIONS

KEUCO EDITION 11 Single Lever Bath Mixer flush mounting as a wall fitting 51172010182 chromed single lever bath mixer, in a clear-cut design and geometric shapes, for flush mounting, for concealed wall mounting, with safety cut off, suitable for rough part no. 59970 (Flexx Boxx) Set complete with: handle, sleeve, diverter, rosette and installation unit rectangular rosette 150 x 150mm, Depth 15mm Base diameter of the mixer 49mm max. projection 111 mm