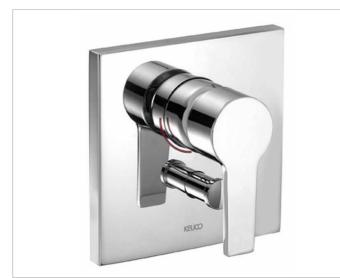

#### PRODUCT

#### **PRODUCT ATTRIBUTES**

set complete with: handle, sleeve, diverter, rosette and installation unit, mixing cartridge with ceramic sealing gaskets temperature controlled, suitable for rough part no. 59970 (FLEXX.BOXX)

#### SURFACE

chrome-plated