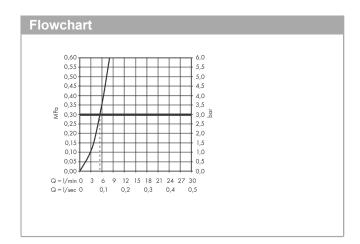

## product features

· consists of: single lever basin mixer, waste set

· projection 196 mm

spray type: PowderRain

· flow rate at 3 bar: 5 l/min

· ceramic cartridge

· temperature limitation adjustable

· with isolated water conduction