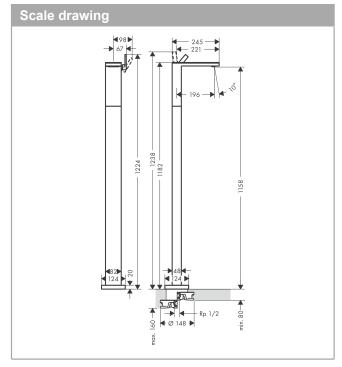

## product features

· consists of: single lever basin mixer, waste set

· projection 196 mm

spray type: PowderRain

· flow rate at 3 bar: 5 l/min

· ceramic cartridge

· temperature limitation adjustable

· with isolated water conduction

· suitable for continuous flow water heaters

· push-open waste set G 11/4

· connection dimension: DN15