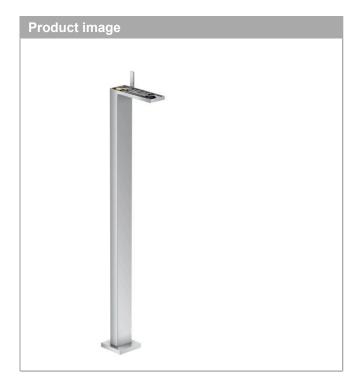

## **AXOR MyEdition**

Single lever basin mixer floor-standing with push-open waste set without plate

Surfaces: **Chrome** Article Number: **47042000** 

## **AXOR MyEdition**

Single lever basin mixer floor-standing with push-open waste set without plate Surfaces: Chrome Article Number: 47042000