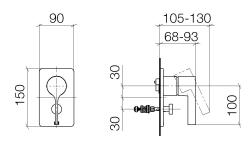

## Dimensional drawing

All details in mm / inch = mm x 0.0394

Shower - LULU

Concealed single-lever mixer with diverter - platinum matt

Article number: 36 122 710-06