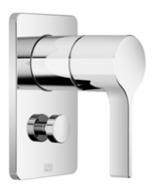

Shower - LULU

Concealed single-lever mixer with diverter - platinum matt

Article number: 36 122 710-06

- cover plate 150 x 90 mm
- automatic diverter

platinum matt

Miscellaneous items are required for this article.