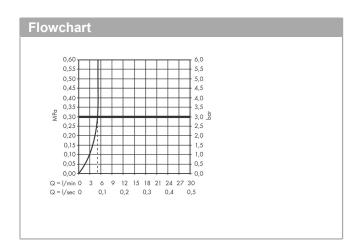

#### product features

- · consists of: single lever basin mixer, waste set
- · ComfortZone 110
- · projection 121 mm
- · spray type: normal spray
- · maximum flow rate at 3 bar: 5 l/min
- · ceramic cartridge
- · temperature limitation adjustable
- · suitable for continuous flow water heaters
- · pop-up waste set G 11/4
- · material waste set: synthetic
- · connection type: G 3/4 connections
- · connection dimension: DN15
- · cold water in middle position