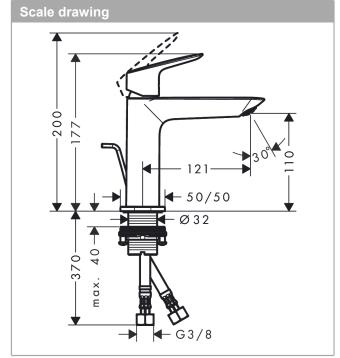

#### product features

- · consists of: single lever basin mixer, waste set
- · ComfortZone 110
- · projection 121 mm
- · spray type: normal spray
- · maximum flow rate at 3 bar: 5 l/min
- · ceramic cartridge
- · temperature limitation adjustable
- · suitable for continuous flow water heaters
- · pop-up waste set G 11/4
- · material waste set: synthetic
- · connection type: G 3/4 connections
- · connection dimension: DN15
- · cold water in middle position