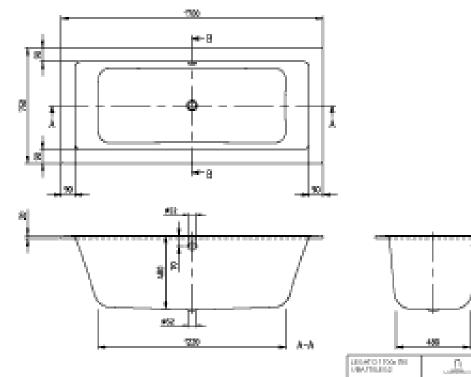

|
| Weight in kg             | 22,00                                                                                        |
| express delivery         | No                                                                                           |
| Material                 | Acrylic                                                                                      |
| With overflow            | Yes                                                                                          |
| EAN number               | 4051202850951                                                                                |

# COLOUR

#### COLOUR DESIGNATION



Stone White



8-8

Willeron & Boch

VIEW OF STREET

## TECHNICAL DRAWINGS

### UBA170LEG2V-RW