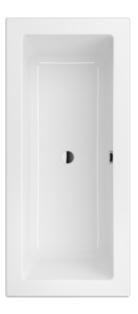

#### 1 . POSITION

| Article number           | UBA170LEG2V-RW                                                                               |
|--------------------------|----------------------------------------------------------------------------------------------|
| Article title            | Villeroy & Boch Legato Rectangular bath, 1700 x 750 mm, Stone White                          |
| Product designation      | Rectangular bath                                                                             |
| Collection               | Legato                                                                                       |
| PROJECTS                 | DESIGN                                                                                       |
| Assembly / Assembly type | Installation                                                                                 |
| Scope of delivery        | 1 x rectangular bath                                                                         |
| Ordering information     | Set of bath feet is not supplied as standard. Requires extended waste/ overflow combination. |
| Length in mm             | 1700                                                                                         |
| Width in mm              | 750                                                                                          |
| Height in mm             | 505                                                                                          |
| Interior depth           | 480                                                                                          |
| Weight in kg             | 22,00                                                                                        |
| express delivery         | No                                                                                           |
| Material                 | Acrylic                                                                                      |
| With overflow            | Yes                                                                                          |
| EAN number               | 4051202850951                                                                                |