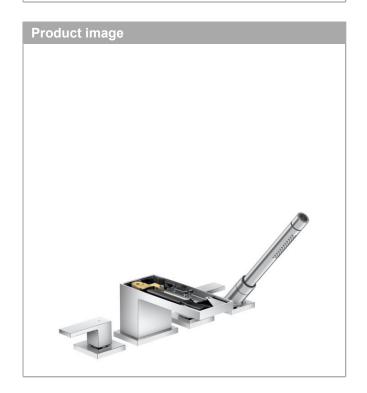

## **AXOR MyEdition**

**4-hole rim mounted bath mixer without plate**Surfaces: **Chrome** Article Number: **47432000** 

**AXOR MyEdition** 

4-hole rim mounted bath mixer without plate Surfaces: Chrome Article Number: 47432000