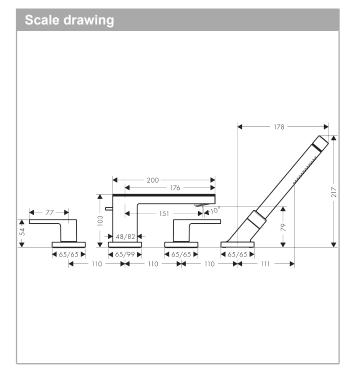

## product features

- · consists of: 4-hole rim mounted bath mixer, baton hand shower, shower holder
- · projection 150 mm
- · connection type: basic set
- · spray type mixer: normal spray
- · spray type hand shower: Rain, MonoRain
- · maximum pull-out length of hand shower: 1.10 m
- · flow rate for bath spout at 3 bar: 22 l/min
- · flow rate of hand shower at 3 bar: 16 l/min
- · ceramic valves hot/ cold 90°
- · min. operating pressure: 1 bar
- · max. operating pressure: 10 bar
- · with automatic resetting
- · connection dimension: DN15