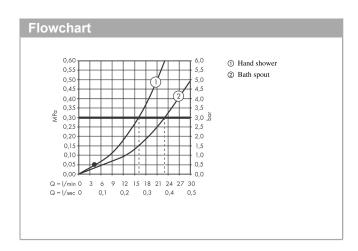

## product features

- · consists of: 4-hole rim mounted bath mixer, baton hand shower, shower holder
- · projection 150 mm
- · connection type: basic set
- · spray type mixer: normal spray
- · spray type hand shower: Rain, MonoRain
- · maximum pull-out length of hand shower: 1.10 m
- · flow rate for bath spout at 3 bar: 22 l/min
- · flow rate of hand shower at 3 bar: 16 l/min
- · ceramic valves hot/ cold 90°
- · min. operating pressure: 1 bar
- · max. operating pressure: 10 bar
- · with automatic resetting
- · connection dimension: DN15