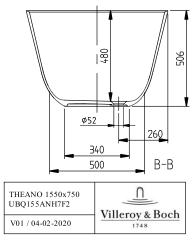

### 1. POSITION

| Article number           | UBQ155ANH7F200V-01                                                                                                                                                                                                                                                                                |
|--------------------------|---------------------------------------------------------------------------------------------------------------------------------------------------------------------------------------------------------------------------------------------------------------------------------------------------|
| Article title            | Villeroy & Boch Theano Free-<br>standing bath, 1550 x 750 mm,<br>White Alpin                                                                                                                                                                                                                      |
| Product designation      | Free-standing bath                                                                                                                                                                                                                                                                                |
| Collection               | Theano                                                                                                                                                                                                                                                                                            |
| PROJECTS                 | PREMIUM                                                                                                                                                                                                                                                                                           |
| Assembly / Assembly type | freestanding                                                                                                                                                                                                                                                                                      |
| Scope of delivery        | 1 x free-standing bath                                                                                                                                                                                                                                                                            |
| Ordering information     | Push-to-Open valve and ViFlow not<br>included in scope of delivery. Please<br>note: In accordance with DIN<br>1986-100, a floor drain is required to<br>protect the building against flooding,<br>if a bath is installed without an<br>overflow. No floor drain is required if<br>ViFlow is used. |
| Length in mm             | 1550                                                                                                                                                                                                                                                                                              |
| Width in mm              | 750                                                                                                                                                                                                                                                                                               |
| Height in mm             | 506                                                                                                                                                                                                                                                                                               |
| Interior depth           | 480                                                                                                                                                                                                                                                                                               |
| Weight in kg             | 49,40                                                                                                                                                                                                                                                                                             |
| express delivery         | No                                                                                                                                                                                                                                                                                                |
| Material                 | Quaryl®                                                                                                                                                                                                                                                                                           |
| With overflow            | No                                                                                                                                                                                                                                                                                                |
| EAN number               | 4051202733605                                                                                                                                                                                                                                                                                     |

# TECHNICAL DRAWINGS