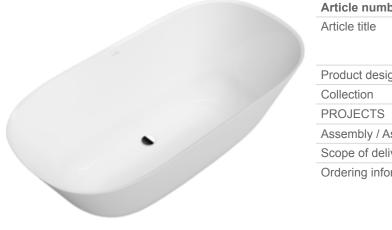

### 1. POSITION

| Article number           | UBQ155ANH7F200V-01                                                                                                                                                                                                                                                                                |
|--------------------------|---------------------------------------------------------------------------------------------------------------------------------------------------------------------------------------------------------------------------------------------------------------------------------------------------|
| Article title            | Villeroy & Boch Theano Free-<br>standing bath, 1550 x 750 mm,<br>White Alpin                                                                                                                                                                                                                      |
| Product designation      | Free-standing bath                                                                                                                                                                                                                                                                                |
| Collection               | Theano                                                                                                                                                                                                                                                                                            |
| PROJECTS                 | PREMIUM                                                                                                                                                                                                                                                                                           |
| Assembly / Assembly type | freestanding                                                                                                                                                                                                                                                                                      |
| Scope of delivery        | 1 x free-standing bath                                                                                                                                                                                                                                                                            |
| Ordering information     | Push-to-Open valve and ViFlow not<br>included in scope of delivery. Please<br>note: In accordance with DIN<br>1986-100, a floor drain is required to<br>protect the building against flooding,<br>if a bath is installed without an<br>overflow. No floor drain is required if<br>ViFlow is used. |
| Length in mm             | 1550                                                                                                                                                                                                                                                                                              |
| Width in mm              | 750                                                                                                                                                                                                                                                                                               |
| Height in mm             | 506                                                                                                                                                                                                                                                                                               |
| Interior depth           | 480                                                                                                                                                                                                                                                                                               |
| Weight in kg             | 49,40                                                                                                                                                                                                                                                                                             |
| express delivery         | No                                                                                                                                                                                                                                                                                                |
| Material                 | Quaryl®                                                                                                                                                                                                                                                                                           |
| With overflow            | No                                                                                                                                                                                                                                                                                                |
| EAN number               | 4051202733605                                                                                                                                                                                                                                                                                     |