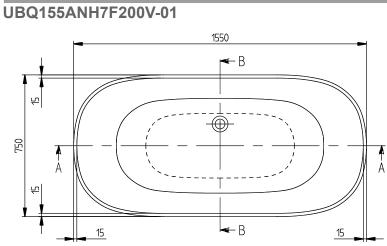

# TECHNICAL DRAWINGS

### 1. POSITION

| Article number           | UBQ155ANH7F200V-01                                                                                                                                                                                                                                                                                |
|--------------------------|---------------------------------------------------------------------------------------------------------------------------------------------------------------------------------------------------------------------------------------------------------------------------------------------------|
| Article title            | Villeroy & Boch Theano Free-<br>standing bath, 1550 x 750 mm,<br>White Alpin                                                                                                                                                                                                                      |
| Product designation      | Free-standing bath                                                                                                                                                                                                                                                                                |
| Collection               | Theano                                                                                                                                                                                                                                                                                            |
| PROJECTS                 | PREMIUM                                                                                                                                                                                                                                                                                           |
| Assembly / Assembly type | freestanding                                                                                                                                                                                                                                                                                      |
| Scope of delivery        | 1 x free-standing bath                                                                                                                                                                                                                                                                            |
| Ordering information     | Push-to-Open valve and ViFlow not<br>included in scope of delivery. Please<br>note: In accordance with DIN<br>1986-100, a floor drain is required to<br>protect the building against flooding,<br>if a bath is installed without an<br>overflow. No floor drain is required if<br>ViFlow is used. |
| Length in mm             | 1550                                                                                                                                                                                                                                                                                              |
| Width in mm              | 750                                                                                                                                                                                                                                                                                               |
| Height in mm             | 506                                                                                                                                                                                                                                                                                               |
| Interior depth           | 480                                                                                                                                                                                                                                                                                               |
| Weight in kg             | 49,40                                                                                                                                                                                                                                                                                             |
| express delivery         | No                                                                                                                                                                                                                                                                                                |
| Material                 | Quaryl®                                                                                                                                                                                                                                                                                           |
| With overflow            | No                                                                                                                                                                                                                                                                                                |
| EAN number               | 4051202733605                                                                                                                                                                                                                                                                                     |