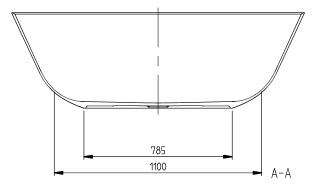

# TECHNICAL DRAWINGS

### 1. POSITION

| Article number           | UBQ155ANH7F200V-01                                                                                                                                                                                                                                                                                |
|--------------------------|---------------------------------------------------------------------------------------------------------------------------------------------------------------------------------------------------------------------------------------------------------------------------------------------------|
| Article title            | Villeroy & Boch Theano Free-<br>standing bath, 1550 x 750 mm,<br>White Alpin                                                                                                                                                                                                                      |
| Product designation      | Free-standing bath                                                                                                                                                                                                                                                                                |
| Collection               | Theano                                                                                                                                                                                                                                                                                            |
| PROJECTS                 | PREMIUM                                                                                                                                                                                                                                                                                           |
| Assembly / Assembly type | freestanding                                                                                                                                                                                                                                                                                      |
| Scope of delivery        | 1 x free-standing bath                                                                                                                                                                                                                                                                            |
| Ordering information     | Push-to-Open valve and ViFlow not<br>included in scope of delivery. Please<br>note: In accordance with DIN<br>1986-100, a floor drain is required to<br>protect the building against flooding,<br>if a bath is installed without an<br>overflow. No floor drain is required if<br>ViFlow is used. |
| Length in mm             | 1550                                                                                                                                                                                                                                                                                              |
| Width in mm              | 750                                                                                                                                                                                                                                                                                               |
| Height in mm             | 506                                                                                                                                                                                                                                                                                               |
| Interior depth           | 480                                                                                                                                                                                                                                                                                               |
| Weight in kg             | 49,40                                                                                                                                                                                                                                                                                             |
| express delivery         | No                                                                                                                                                                                                                                                                                                |
| Material                 | Quaryl®                                                                                                                                                                                                                                                                                           |
| With overflow            | No                                                                                                                                                                                                                                                                                                |
| EAN number               | 4051202733605                                                                                                                                                                                                                                                                                     |