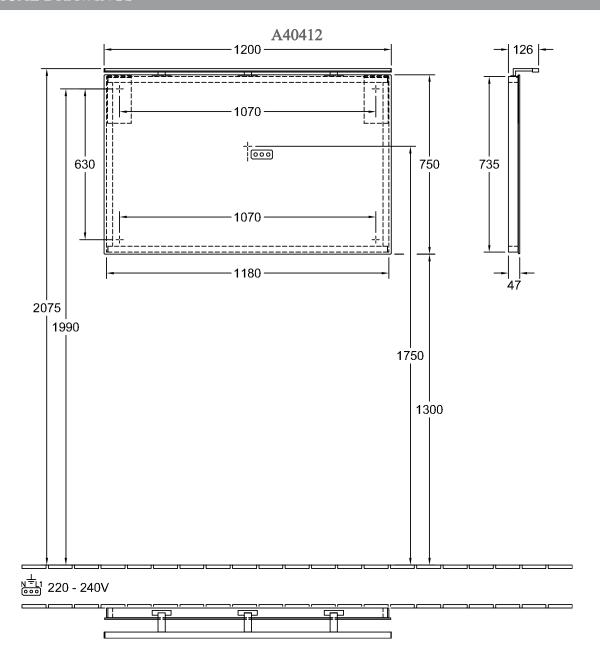

# TECHNICAL DRAWINGS

### 1. POSITION

| Model               | A40412                                                                                                                                                                            |
|---------------------|-----------------------------------------------------------------------------------------------------------------------------------------------------------------------------------|
| Collection          | More to See                                                                                                                                                                       |
| PROJECTS            | DESIGN                                                                                                                                                                            |
| Width               | 1200 mm                                                                                                                                                                           |
| Height              | 750 mm                                                                                                                                                                            |
| Depth               | 126 mm                                                                                                                                                                            |
| Weight              | 23,5 kg                                                                                                                                                                           |
| Description         | Glass fastening set included LED lighting IP 44 Equipped with: 1x lamp 1x LED / 10 W 5700 K (daylight white)                                                                      |
| Specification texts | More to See; Mirror; Glass; Size: 1200 x 750 x 126/130 mm; Rectangle; fastening set included; LED lighting; IP 44; Equipped with: 1x lamp; 1x LED / 10 W; 5700 K (daylight white) |