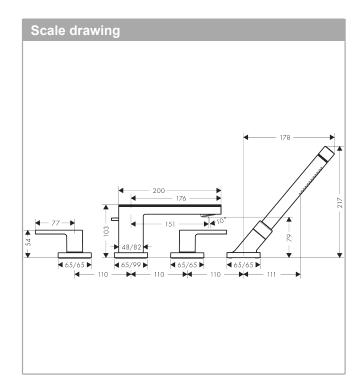

#### product features

- consists of: 4-hole rim mounted bath mixer, baton hand shower, Secuflex hose set, shower holder
- projection 150 mm
- · connection type: basic set
- · plate of glass made of safety glass
- · spray type mixer: normal spray
- · spray type hand shower: Rain, MonoRain
- · maximum pull-out length of hand shower: 1.10 m
- · flow rate for bath spout at 3 bar: 22 l/min
- · flow rate of hand shower at 3 bar: 16 l/min
- · ceramic valves hot/ cold 90°
- · min. operating pressure: 1 bar
- · max. operating pressure: 10 bar
- · with automatic resetting
- · connection dimension: DN15