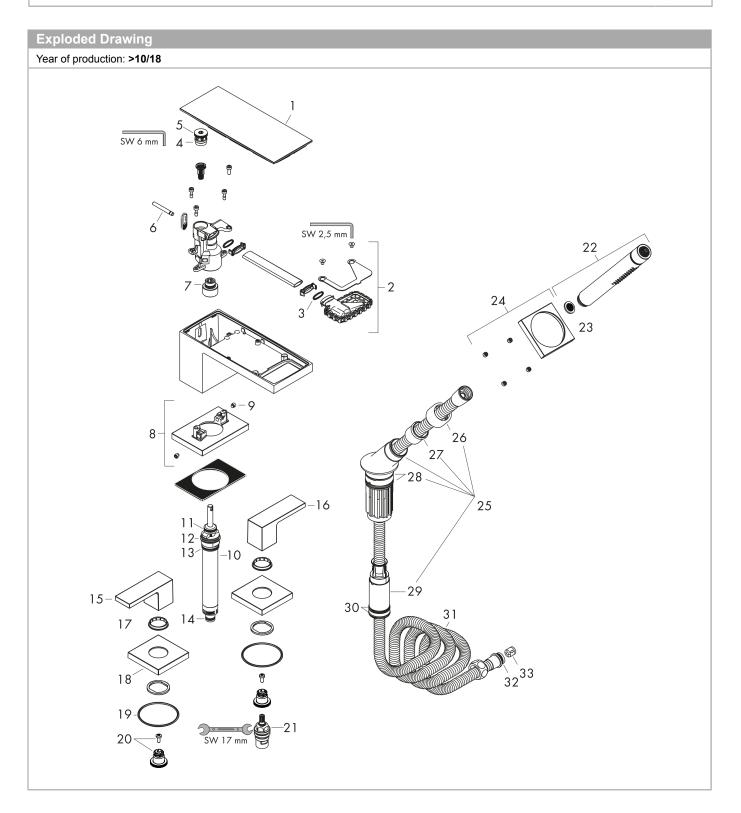

# AXOR

### AXOR MyEdition 4-hole rim mounted bath mixer Surfaces: Chrome/Black Glass Article Number: 47430600