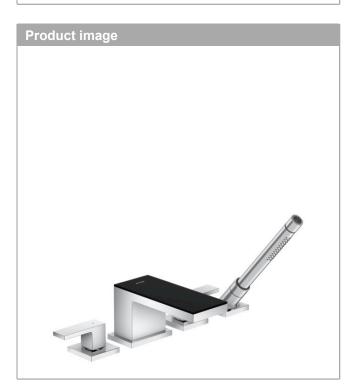

#### AXOR MyEdition 4-hole rim mounted bath mixer Surfaces: Chrome/Black Glass Article Number: 47430600

#### product features

- consists of: 4-hole rim mounted bath mixer, baton hand shower, Secuflex hose set, shower holder
- projection 150 mm
- · connection type: basic set
- · plate of glass made of safety glass
- · spray type mixer: normal spray
- · spray type hand shower: Rain, MonoRain
- · maximum pull-out length of hand shower: 1.10 m
- · flow rate for bath spout at 3 bar: 22 l/min
- · flow rate of hand shower at 3 bar: 16 l/min
- · ceramic valves hot/ cold 90°
- · min. operating pressure: 1 bar
- · max. operating pressure: 10 bar
- · with automatic resetting
- · connection dimension: DN15