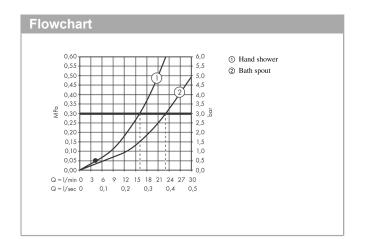

#### product features

- consists of: 4-hole rim mounted bath mixer, baton hand shower, Secuflex hose set, shower holder
- projection 150 mm
- · connection type: basic set
- · plate of glass made of safety glass
- · spray type mixer: normal spray
- · spray type hand shower: Rain, MonoRain
- · maximum pull-out length of hand shower: 1.10 m
- · flow rate for bath spout at 3 bar: 22 l/min
- · flow rate of hand shower at 3 bar: 16 l/min
- · ceramic valves hot/ cold 90°
- · min. operating pressure: 1 bar
- · max. operating pressure: 10 bar
- · with automatic resetting
- · connection dimension: DN15