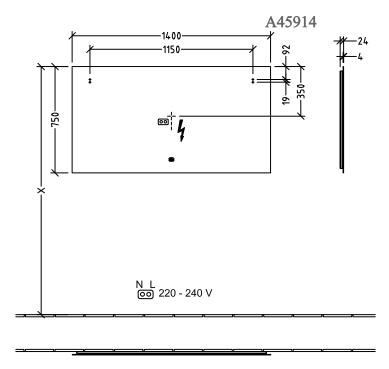

#### 1. POSITION

| Model               | A45914                                                                                                                                                                                                                                                                                                                                                                                                                                                                                                                                        |
|---------------------|-----------------------------------------------------------------------------------------------------------------------------------------------------------------------------------------------------------------------------------------------------------------------------------------------------------------------------------------------------------------------------------------------------------------------------------------------------------------------------------------------------------------------------------------------|
| Collection          | More to See Lite                                                                                                                                                                                                                                                                                                                                                                                                                                                                                                                              |
| PROJECTS            | DESIGN                                                                                                                                                                                                                                                                                                                                                                                                                                                                                                                                        |
| Width               | 1400 mm                                                                                                                                                                                                                                                                                                                                                                                                                                                                                                                                       |
| Height              | 750 mm                                                                                                                                                                                                                                                                                                                                                                                                                                                                                                                                        |
| Depth               | 24 mm                                                                                                                                                                                                                                                                                                                                                                                                                                                                                                                                         |
| Description         | Glass fastening set included with all-round LED wall lighting (replaceable) IP 44 After retrofitting with the ZigBee® Home Automation Kit C004 00, lighting can be controlled via your Smart Home environment. The illuminated mirror can be switched on and off via the sensor switch, The mirror can be connected via the ZigBee® Home Automation Standard with all hubs/gateways that use this transmission standard, such as Philips Hue Bridge or suitable Amazon Echo models. 1x 37,92 W 2700 K (warm white) to 6500 K (daylight white) |
| Specification texts | More to See Lite: Mirror: Glass: Size:                                                                                                                                                                                                                                                                                                                                                                                                                                                                                                        |

Specification texts

More to See Lite; Mirror; Glass; Size: 1400 x 750 x 24 mm; Rectangle; fastening set included; with all-round LED wall lighting (replaceable); IP 44; After retrofitting with the ZigBee® Home Automation Kit C004 00, lighting can be controlled via your Smart Home environment. The illuminated mirror can be switched on and off via the sensor switch, The mirror can be connected via the ZigBee® Home Automation Standard with all hubs/gateways that use this transmission standard, such as Philips Hue Bridge or suitable Amazon Echo models.; 1x 37,92 W; 2700 K (warm white) to 6500 K (daylight white)

# TECHNICAL DRAWINGS

| More to See Lite<br>A4591400 | <u> </u>        |
|------------------------------|-----------------|
| V01 / 10.12.2020             | Villeroy & Boch |

3