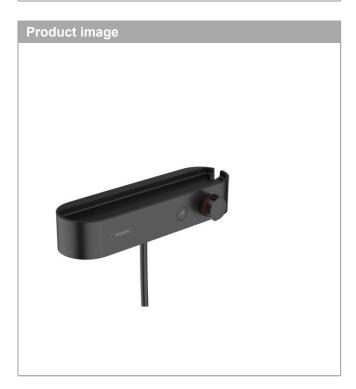

## ShowerTablet Select Shower thermostat 400 for exposed installation Surfaces: Matt Black Article Number: 24360670

## product features

- the volume control regulates up to 30% of the water flow
- · 1 function
- · temperature and volume control
- · centre distance: 150 ± 12 mm
- · CoolContact thermostat: Prevents the housing from heating up, making showering even safer
- safety lock at 40° C
- · temperature limitation adjustable
- · with isolated water conduction
- · non-return valve
- · with silencer
- · suitable for continous flow water heaters
- · material handles: plastic
- · shelf made of plastic
- · connection type: G 1/2
- · dirt filter included
- · Thermostat is delivered with button hand shower