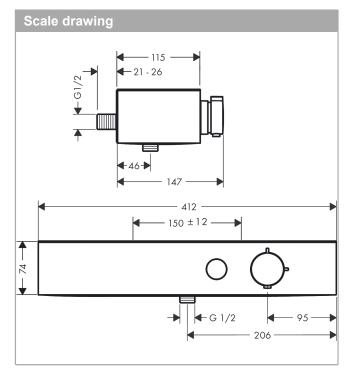

## product features

- the volume control regulates up to 30% of the water flow
- · 1 function
- · temperature and volume control
- · centre distance: 150 ± 12 mm
- · CoolContact thermostat: Prevents the housing from heating up, making showering even safer
- safety lock at 40° C
- · temperature limitation adjustable
- · with isolated water conduction
- · non-return valve
- · with silencer
- · suitable for continous flow water heaters
- · material handles: plastic
- · shelf made of plastic
- · connection type: G 1/2
- · dirt filter included
- · Thermostat is delivered with button hand shower