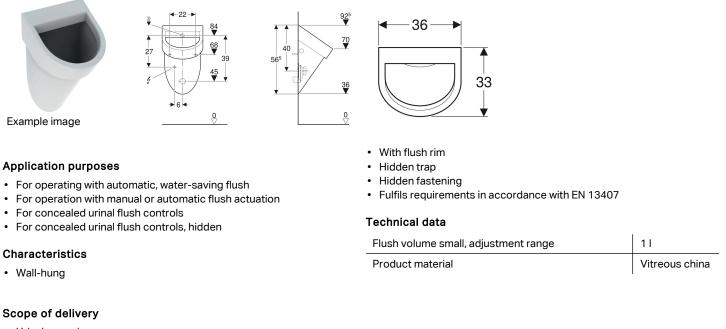

## Geberit urinal Flow, inlet from the rear, outlet to the rear

• Urinal ceramic

## To order additionally

· Geberit fastening material for urinal, Kerafix

· Geberit fastening material for urinal, Kerafix

| Art. no.  | Colour / surface | В     | н       | т     | Inlet | Outlet      |
|-----------|------------------|-------|---------|-------|-------|-------------|
| 235900000 | white            | 36 cm | 56.5 cm | 33 cm | rear  | to the rear |