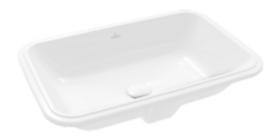

#### 1. POSITION

|                          | F 4 770001                                                                                                               |
|--------------------------|--------------------------------------------------------------------------------------------------------------------------|
| Article number           | 5A776001                                                                                                                 |
| Article title            | Villeroy & Boch Architectura<br>Undercounter washbasin, 560 x 360<br>x 180 mm, White Alpin, with overflow,<br>unpolished |
| Product designation      | Undercounter washbasin                                                                                                   |
| Collection               | Architectura                                                                                                             |
| PROJECTS                 | PLUS                                                                                                                     |
| Assembly / Assembly type | Undercounter                                                                                                             |
| Scope of delivery        | 1 x undercounter washbasin , 1 x fastening set with cut-out template                                                     |
| Ordering information     | Optionally available: Outlet valve with ceramic cover.                                                                   |
| Length in mm             | 360                                                                                                                      |
| Width in mm              | 560                                                                                                                      |
| Height in mm             | 180                                                                                                                      |
| Interior depth           | 130                                                                                                                      |
| Weight in kg             | 10,00                                                                                                                    |
| express delivery         | No                                                                                                                       |
| Material                 | Sanitary ceramics                                                                                                        |
| Surface                  | glossy                                                                                                                   |
| With overflow            | Yes                                                                                                                      |
| EAN number               | 4062373807330                                                                                                            |