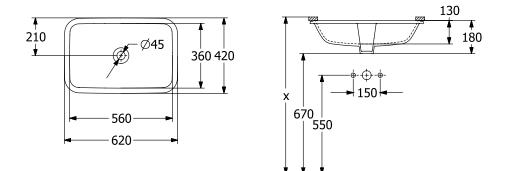

|
| Material                 | Sanitary ceramics                                                                                                        |
| Surface                  | glossy                                                                                                                   |
| With overflow            | Yes                                                                                                                      |
| EAN number               | 4062373807330                                                                                                            |

# COLOUR

#### COLOUR DESIGNATION



White Alpin



# PROJECTS

# TECHNICAL DRAWINGS

5A776001