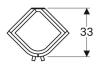

## Scope of delivery

· Fastening material

| Art. no.     | Colour / surface                                                        | В       | Washbasin width | Н       | Т     |
|--------------|-------------------------------------------------------------------------|---------|-----------------|---------|-------|
| 501.484.00.1 | Body: matt coated / white<br>Front: white / high-gloss coated           | 42.5 cm | 45 cm           | 60.4 cm | 33 cm |
| 501.483.00.1 | Body: light grey / matt coated<br>Front: light grey / high-gloss coated | 42.5 cm | 45 cm           | 60.4 cm | 33 cm |