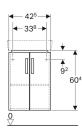

## Scope of delivery

· Fastening material

| Art. no.     | Colour / surface                                                        | В       | Washbasin width | Н       | Т     |
|--------------|-------------------------------------------------------------------------|---------|-----------------|---------|-------|
| 501.484.00.1 | Body: matt coated / white<br>Front: white / high-gloss coated           | 42.5 cm | 45 cm           | 60.4 cm | 33 cm |
| 501.483.00.1 | Body: light grey / matt coated<br>Front: light grey / high-gloss coated | 42.5 cm | 45 cm           | 60.4 cm | 33 cm |