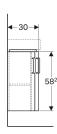

## Scope of delivery

· Fastening material

| Art. no.     | Colour / surface                                                        | В       | Washbasin width | Н       | Т     |
|--------------|-------------------------------------------------------------------------|---------|-----------------|---------|-------|
| 501.484.00.1 | Body: matt coated / white<br>Front: white / high-gloss coated           | 42.5 cm | 45 cm           | 60.4 cm | 33 cm |
| 501.483.00.1 | Body: light grey / matt coated<br>Front: light grey / high-gloss coated | 42.5 cm | 45 cm           | 60.4 cm | 33 cm |