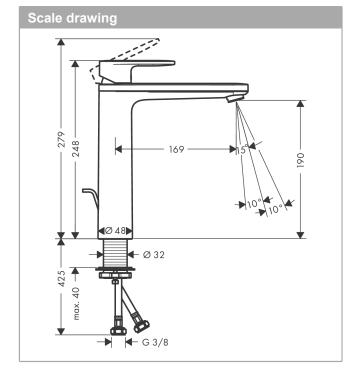

### product features

- · consists of: single lever basin mixer, waste set
- · ComfortZone 190
- · projection 169 mm
- · spray type: normal spray
- · swiveling spray former
- · maximum flow rate at 3 bar: 5 l/min
- · ceramic cartridge
- · temperature limitation adjustable
- · with isolated water conduction without contact with nickel and lead
- · suitable for continuous flow water heaters
- · material waste set: synthetic
- · connection type: G % connections
- · connection dimension: DN15
- · pop-up waste set G 11/4