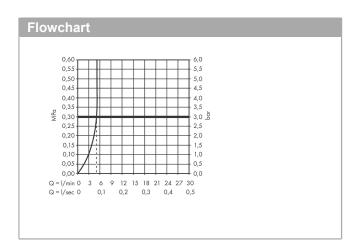

### product features

- · consists of: single lever basin mixer, waste set
- · ComfortZone 190
- · projection 169 mm
- · spray type: normal spray
- · swiveling spray former
- · maximum flow rate at 3 bar: 5 l/min
- · ceramic cartridge
- · temperature limitation adjustable
- · with isolated water conduction without contact with nickel and lead
- · suitable for continuous flow water heaters
- · material waste set: synthetic
- · connection type: G % connections
- · connection dimension: DN15
- · pop-up waste set G 11/4