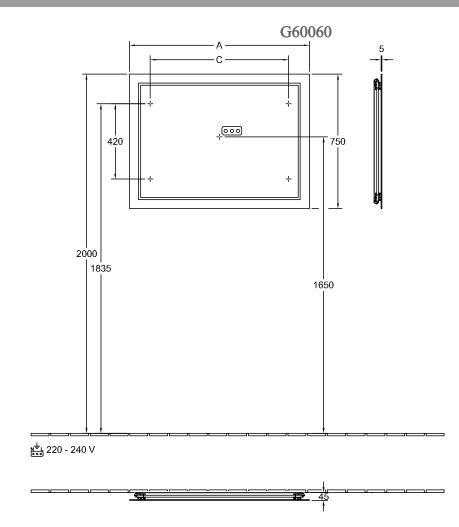

## TECHNICAL DRAWINGS

|            | А    | С    |
|------------|------|------|
| F600 60 00 | 600  | 370  |
| G600 60 00 | 600  | 370  |
| G610 60 00 | 600  | 370  |
| F600 80 00 | 800  | 570  |
| G600 80 00 | 800  | 570  |
| G610 80 00 | 800  | 570  |
| F600 10 00 | 1000 | 770  |
| G600 10 00 | 1000 | 770  |
| G610 10 00 | 1000 | 770  |
| F600 12 00 | 1200 | 970  |
| G600 12 00 | 1200 | 970  |
| G610 12 00 | 1200 | 970  |
| F600 16 00 | 1600 | 1370 |
| G600 16 00 | 1600 | 1370 |
| G610 16 00 | 1600 | 1370 |