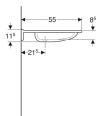

## To order additionally

· Fastening material

| Art. no.     | Colour / surface | Tap hole | Overflow | В     | Н       | <u>T</u> |
|--------------|------------------|----------|----------|-------|---------|----------|
| 501.043.11.1 | white alpine     | without  | without  | 70 cm | 11.5 cm | 55 cm    |