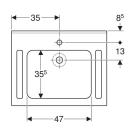

## To order additionally

· Fastening material

| Art. no.     | Colour / surface | Tap hole | Overflow | В     | Н       | <u>T</u> |
|--------------|------------------|----------|----------|-------|---------|----------|
| 501.043.11.1 | white alpine     | without  | without  | 70 cm | 11.5 cm | 55 cm    |