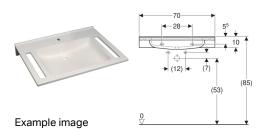

## To order additionally

· Fastening material

| Art. no.     | Colour / surface | Tap hole | Overflow | В     | Н       | <u>T</u> |
|--------------|------------------|----------|----------|-------|---------|----------|
| 501.043.11.1 | white alpine     | without  | without  | 70 cm | 11.5 cm | 55 cm    |