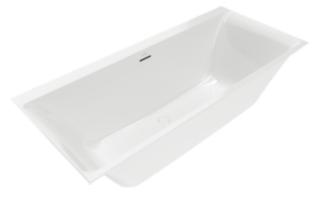

#### 1. POSITION

|                          | 11004000014001404                                                                                                                                                                                          |
|--------------------------|------------------------------------------------------------------------------------------------------------------------------------------------------------------------------------------------------------|
| Article number           | UBQ180SBW2DV-01                                                                                                                                                                                            |
| Article title            | Villeroy & Boch Subway 3.0<br>Rectangular bath, 1800 x 800 mm,<br>White Alpin                                                                                                                              |
| Product designation      | Rectangular bath                                                                                                                                                                                           |
| Collection               | Subway 3.0                                                                                                                                                                                                 |
| PROJECTS                 | DESIGN                                                                                                                                                                                                     |
| Assembly / Assembly type | Installation                                                                                                                                                                                               |
| Assembly instructions    | There is no space for a tap hole behind the overflow., 2 holes are possible to the left or right respectively of the overflow hole                                                                         |
| Scope of delivery        | 1x rectangular bath 2 x bath support frame (self-adhesive), adjustable from 130 - 180 mm 1 x matching outlet and overflow. The outlet cover matches the colour of the bath, the overflow is chrome-plated. |
| Length in mm             | 1800                                                                                                                                                                                                       |
| Width in mm              | 800                                                                                                                                                                                                        |
| Height in mm             | 480                                                                                                                                                                                                        |
| Weight in kg             | 43,20                                                                                                                                                                                                      |
| express delivery         | No                                                                                                                                                                                                         |
| Material                 | Quaryl®                                                                                                                                                                                                    |
| Other material           | Outlet cover: Plastic Overflow: Plastic                                                                                                                                                                    |
| other surfaces           | Outlet cover: glossy Overflow: glossy                                                                                                                                                                      |
| With overflow            | Yes                                                                                                                                                                                                        |
| EAN number               | 4062373881842                                                                                                                                                                                              |