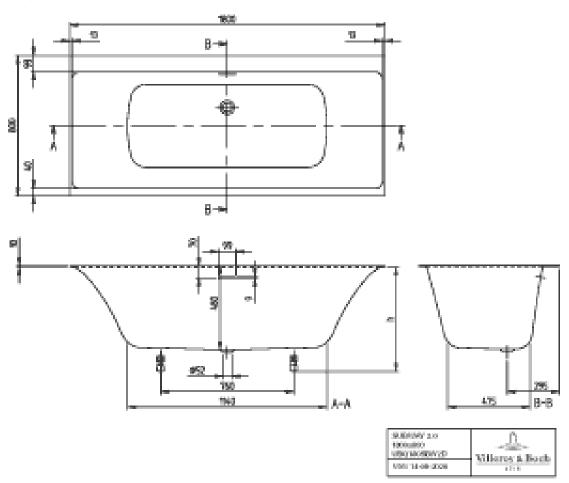

surfaces           | Outlet cover: glossy Overflow: glossy                                                                                                                                                                      |
| With overflow            | Yes                                                                                                                                                                                                        |
| EAN number               | 4062373881842                                                                                                                                                                                              |

# COLOUR

#### **COLOUR DESIGNATION**



White Alpin



## TECHNICAL DRAWINGS

### **UBQ180SBW2DV-01**