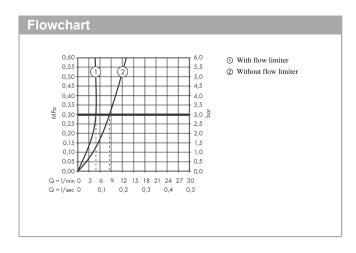

## product features

- · consists of: Basin mixer, waste set
- · ComfortZone 200
- · projection 198 mm
- · laminar spray
- · flow rate at 3 bar: 5 l/min
- · Select cartridge with temperature control
- · temperature limitation adjustable
- · suitable for continuous flow water heaters
- · non-closing waste set
- · connection dimension: DN15