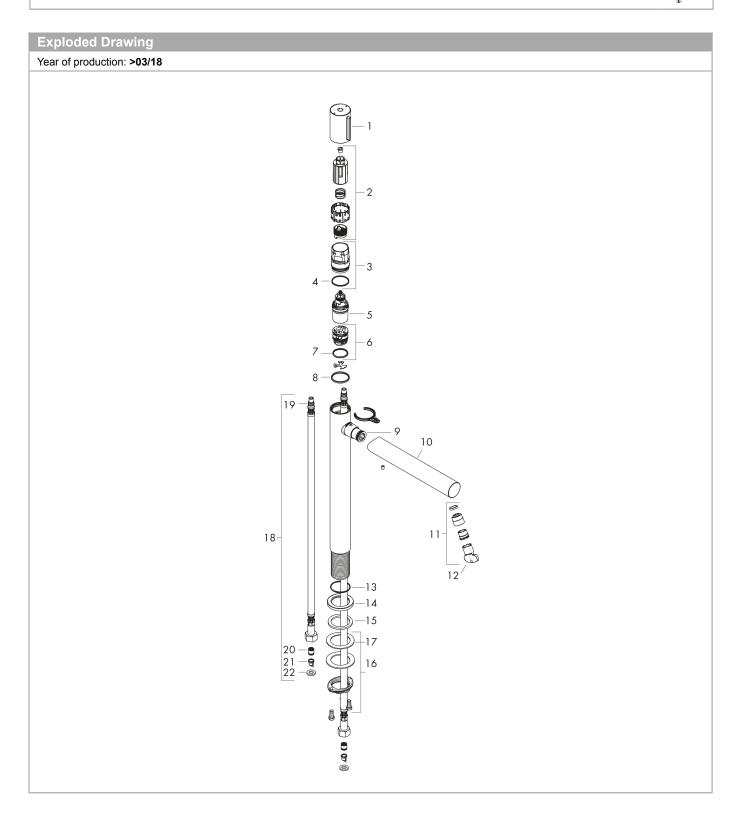

## product features

- · consists of: Basin mixer, waste set
- · ComfortZone 200
- · projection 198 mm
- · laminar spray
- · flow rate at 3 bar: 5 l/min
- · Select cartridge with temperature control
- · temperature limitation adjustable
- · suitable for continuous flow water heaters
- · non-closing waste set
- · connection dimension: DN15