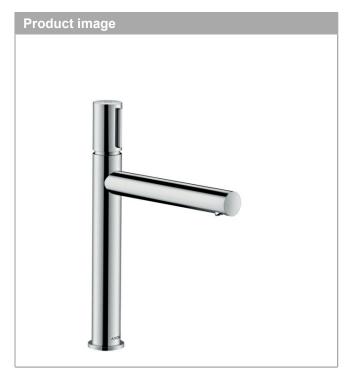

## **AXOR Uno**

Select basin mixer 200 without pull-rod

Surfaces: Chrome Article Number: 45013000

## product features

- · consists of: Basin mixer, waste set
- · ComfortZone 200
- · projection 198 mm
- · laminar spray
- · flow rate at 3 bar: 5 l/min
- · Select cartridge with temperature control
- · temperature limitation adjustable
- · suitable for continuous flow water heaters
- · non-closing waste set
- · connection dimension: DN15