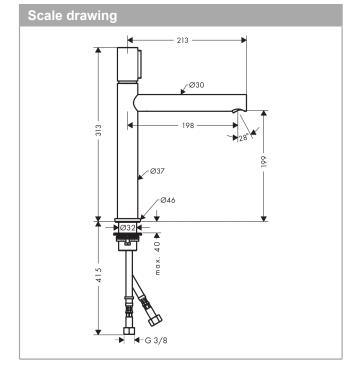

## product features

- · consists of: Basin mixer, waste set
- · ComfortZone 200
- · projection 198 mm
- · laminar spray
- · flow rate at 3 bar: 5 l/min
- · Select cartridge with temperature control
- · temperature limitation adjustable
- · suitable for continuous flow water heaters
- · non-closing waste set
- · connection dimension: DN15