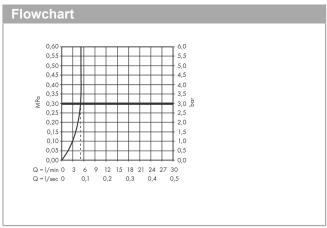

## product features

- · consists of: single lever basin mixer for concealed installation wall-mounted, waste set
- · projection 220 mm
- · spray type: normal spray
- · maximum flow rate at 3 bar: 5 l/min
- ceramic cartridge
- · suitable for continuous flow water heaters
- · non-closing waste set
- · connection type: basic set
- · connection dimension: DN15
- · handle can be positioned on the right or left, depends on the basic set installation