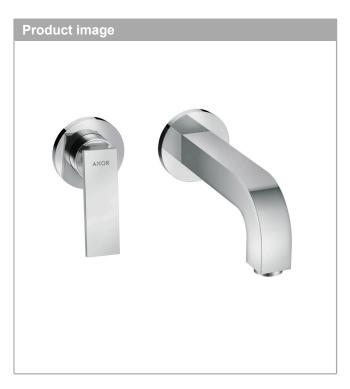

## **AXOR Citterio**

Single lever basin mixer for concealed installation wall-mounted with lever handle, spout 220 mm and escutcheons

Surfaces: **Chrome** Article Number: **39121000** 