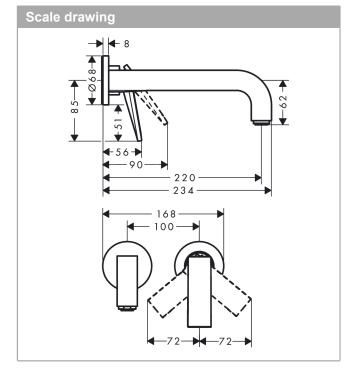

## product features

- · consists of: single lever basin mixer for concealed installation wall-mounted, waste set
- · projection 220 mm
- · spray type: normal spray
- · maximum flow rate at 3 bar: 5 l/min
- ceramic cartridge
- · suitable for continuous flow water heaters
- · non-closing waste set
- · connection type: basic set
- · connection dimension: DN15
- · handle can be positioned on the right or left, depends on the basic set installation