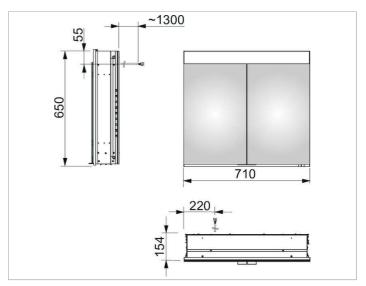

# PRODUCT DATA SHEET



# Edition 400 21511171331 Mirror cabinet

#### **PRODUCT**



#### **DRAWING**



# **PRODUCT ATTRIBUTES**

for recessed installation,
1 light colour, 4000 kelvin (neutral white)
2 hinged double sided crystal mirrored doors,
Body: aluminium silver anodized
interior rear wall mirrored
Operation:

key panel with capacitive touch sensor, optional to be operated via the light switch Illumination:

LED 26 watt (lifespan > 30.000 hours) infinitely dimmable, lamps non-exchangeable EEK: A++, A+, A , 26 kWh/1000h

### **EQUIPMENT**

- 1 shaver socket
- 3 adjustable glass shelves
- storage box with slidable glass lid
- interior lighting
- soft-closing doors

#### **SURFACE**

silver anodized

## **DIMENSION**

710 x 650 x 154 mm