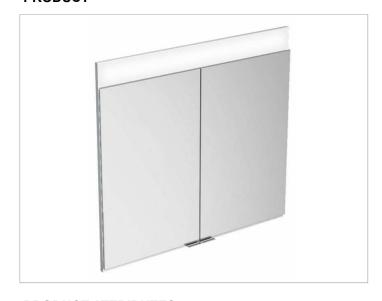

#### **PRODUCT**

# **PRODUCT ATTRIBUTES**

for recessed installation,
1 light colour, 4000 kelvin (neutral white)
2 hinged double sided crystal mirrored doors,
Body: aluminium silver anodized
interior rear wall mirrored
Operation:

### **EQUIPMENT**

- 1 shaver socket
- 3 adjustable glass shelves
- storage box with slidable glass lid
- interior lighting
- soft-closing doors